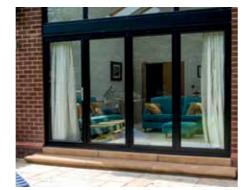

### Windows and doors designed to complement your house and your style.

Above top: Golden Oak casement windows. Above middle: Modern installation incorporating sliding patio doors.

Above bottom: Top hung casement windows

## **Sliding Patio Doors** Seamless transition from your home to garden.

- Let the garden in to your home with an aluplast sliding patio door
- Available as a two panel patio up to 4.5 metres wide
- Comprehensive choice of colours
- Low maintenance just wipe with a damp cloth to retain pristine appearance
- High-security multi-locking systems available
- More light, more comfort
- All sliding patio doors bespoke manufactured for your home

Your sliding patio doors, your versatile link to the garden. To find out more about the available **design options** for **Sliding Patio Doors** get in touch today!