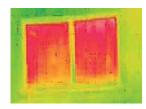

# Save energy. Sleep safely, too.

Heat loss matters. Thermal efficiency, U values and energy ratings.

Even though windows comprise only 8% of the external surface area of a home, they account for almost 40% of the heat lost. Advanced aluplast engineering lets you dramatically reduce heat transfer through glazing and frames.

The U value of a window indicates how well the glazing and frame provides thermal insulation. The lower the U value, the better the insulation qualities of the window. By reducing the heating needed within your home, fuel savings can run in to hundreds of pounds every year. aluplast can manufacture window specifications capable of U values under 1.00.

Featuring five chambers, the latest aluplast Ideal 70 system comfortably achieves an 'A' standard Window Energy Rating (WER) with a double glazed unit. With a 40mm triple glazed unit instead, the system delivers a WER of 'A Plus'.