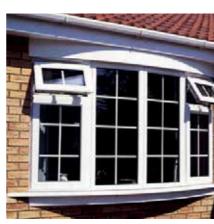

## Style and elegance to bring light and life into your home.

- Complete range of sizes, shapes, styles and glass designs
- Casement windows top or side hung outward opening, tilt and turn windows inward opening, French windows, bay windows and shaped windows
- Comprehensive choice of colours
- Five chamber profile design enhances energy efficiency
- Fully sculptured elegant profiles enable windows to be designed for any style of property
- Single leg internal glazing bead enhances security and high-security multi-locking systems available
- Triple glazing available for ultimate energy and acoustic performance
- Low maintenance just wipe with a damp cloth to retain pristine appearance
- All windows bespoke manufactured for your home

## Enjoy panoramic views and fill your home with natural light.

• There are several options available to you when selecting aluplast bay window arrangements

• From our 90° square bay to both 135° and 151° options for either a three or five facet bay window