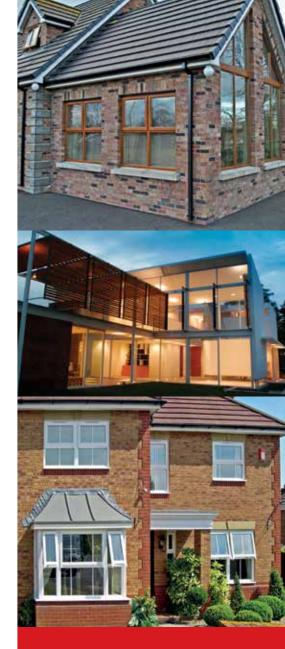

### Windows and doors designed to complement your house and your style.

Above top: Golden Oak casement windows. Above middle: Modern installation incorporating sliding patio doors.

Above bottom: Top hung casement windows