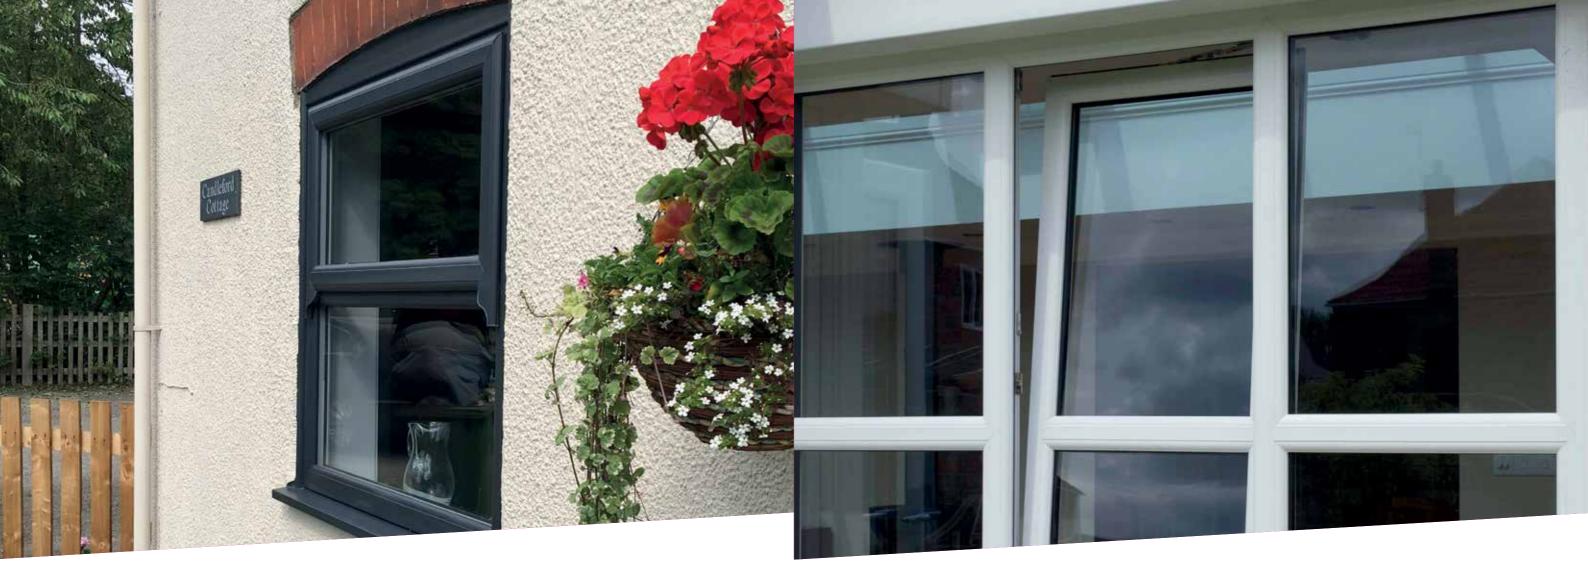

### Windows and doors designed to complement your house and your style.

Above top: Golden Oak casement windows. Above middle: Modern installation incorporating sliding patio doors.

Above bottom: Top hung casement windows