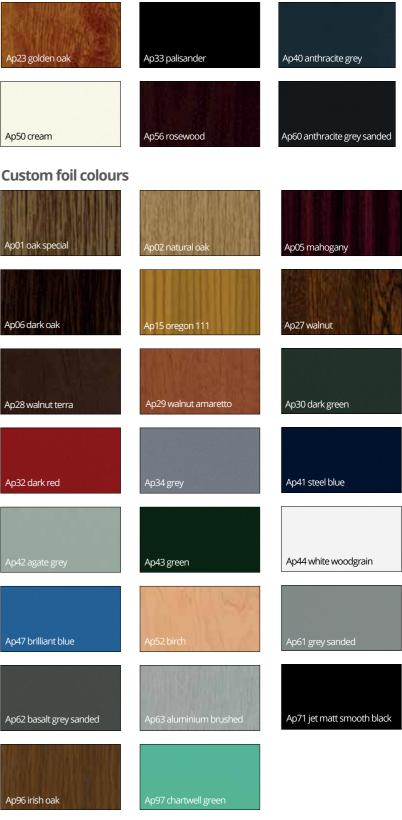

The IDEAL systems are available in a beautiful white lustre finish (RAL 9016) and also in the following elegant coloured foiled finishes as a standard stock offer:

In the recent years, the way of thinking about architecture has changed significantly. This change is expressed primarily in the search, in both the design of the building and in the products used in it, for solutions allowing to give these projects a unique and individual style. The preferences regarding colors have also changed significantly, where currently among most predominant colors are anthracite, basalt and various shades of gray.

Now all grey and black foils are available to order on a Dark Grey PVCu substrate.

## Woodec foil colours

limitations of print technology.

#### Standard foil colours

NOTE: The colour representation given here may vary from the actual foil colours used in the product due to the

t www.aluplast.co.uk

aluplast UK Unit 1, Green Lane, Tewkesbury, GL208HD Tel: 01684 273401 Email: info@aluplast.co.uk Visit: www.aluplast.co.uk