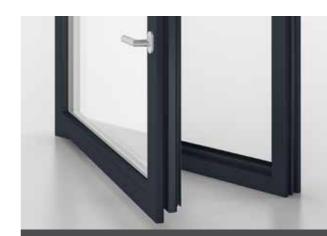

#### High security for peace-of-mind

- Single leg glazing bead design offers stability and high security.
- Steel reinforcement, where necessary, providing additional structural strength.

## Style and elegance to bring light and life into your home.

- Complete range of sizes, shapes, styles and glass designs
- Casement windows top or side hung outward opening, tilt and turn windows inward opening, French windows, bay windows and shaped windows
- Comprehensive choice of colours
- Five chamber profile design enhances energy efficiency
- Fully sculptured elegant profiles enable windows to be designed for any style of property
- Single leg internal glazing bead enhances security and high-security multi-locking systems available
- Triple glazing available for ultimate energy and acoustic performance
- Low maintenance just wipe with a damp cloth to retain pristine appearance
- All windows bespoke manufactured for your home