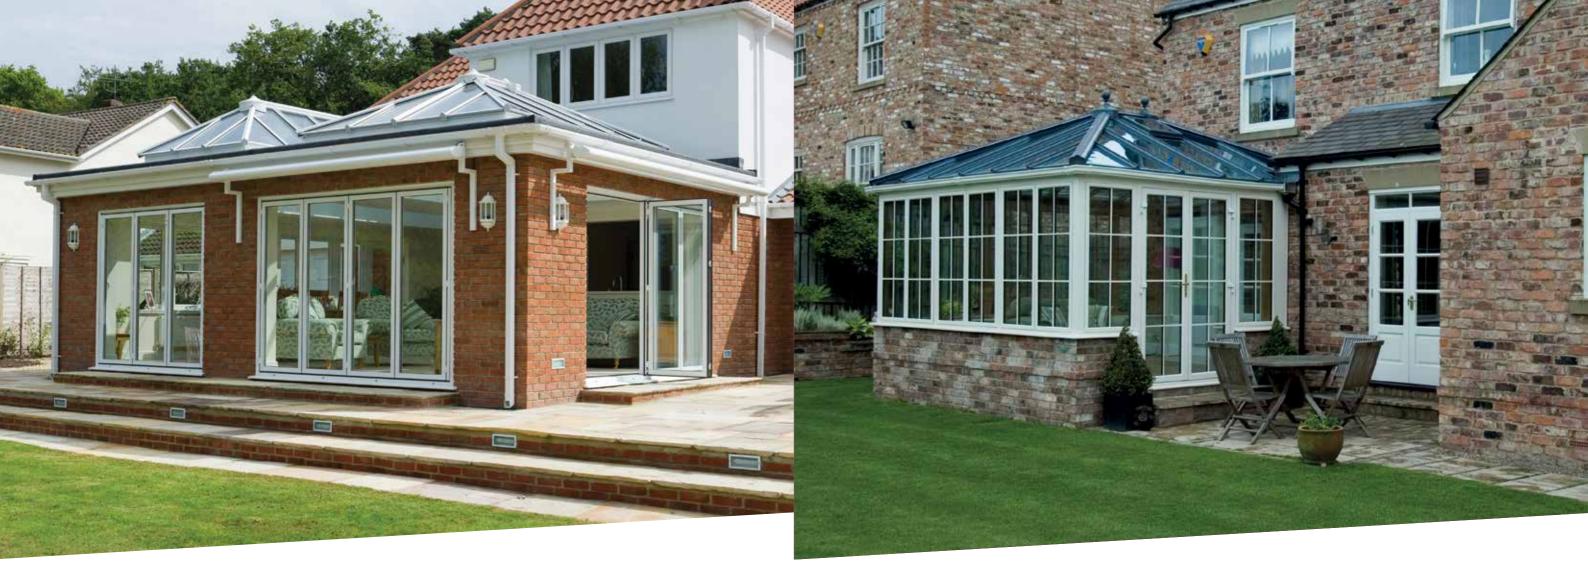

## Sun Rooms & **Conservatories** More family space to enjoy all year round.

- Add a new lifestyle dimension to your home with an aluplast conservatory
- Create beautiful extra living space for year round enjoyment
- If you plan to refurbish an old conservatory to create a new sun lounge, or start from fresh, be sure to install aluplast thermally efficient window frames
- Comprehensive choice of colours
- Low maintenance just wipe with a damp cloth to retain pristine appearance
- High-security multi-locking systems available
- More light, more comfort
- All aluplast conservatories and sun lounges are bespoke, and manufactured to your own specific design choices

Your conservatory, **your space to enjoy.** To find out more about the available **design options** for Conservatories get in touch today!