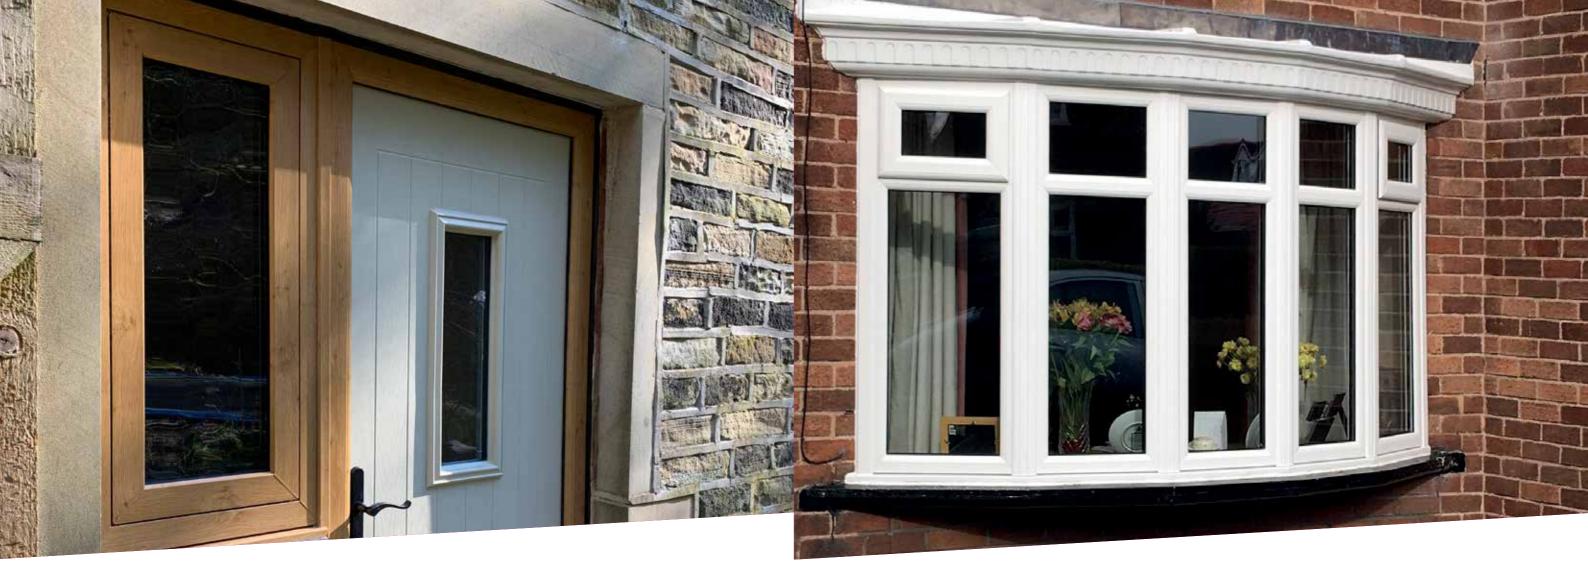

### Windows and doors designed to complement your house and your style.

Above top: Golden Oak casement windows. Above middle: Modern installation incorporating sliding patio doors.

Above bottom: Top hung casement windows

We can make windows for any type of property, modern or traditional