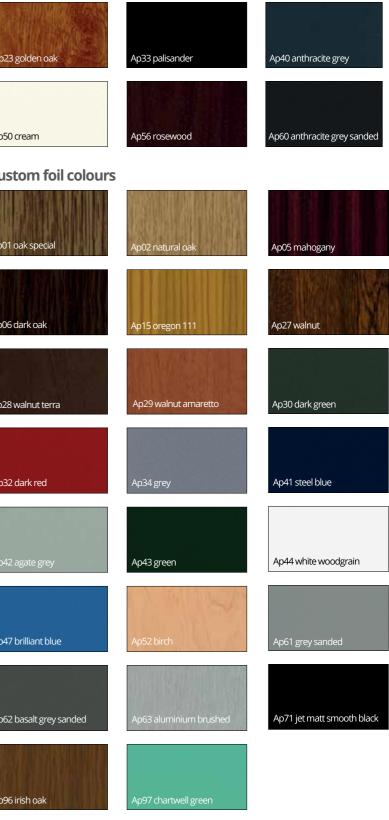

The IDEAL systems are available in a beautiful white lustre finish (RAL 9016) and also in the following elegant coloured foiled finishes as a standard stock offer:

In the recent years, the way of thinking about architecture has changed significantly. This change is expressed primarily in the search, in both the design of the building and in the products used in it, for solutions allowing to give these projects a unique and individual style. The preferences regarding colors have also changed significantly, where currently among most predominant colors are anthracite, basalt and various shades of gray.

Now all grey and black foils are available to order on a Dark Grey PVCu substrate.

## Woodec foil colours

limitations of print technology.

#### Standard foil colours

NOTE: The colour representation given here may vary from the actual foil colours used in the product due to the

t www.aluplast.co.uk

aluplast UK Unit 1, Green Lane, Tewkesbury, GL208HD Tel: 01684 273401 Email: info@aluplast.co.uk Visit: www.aluplast.co.uk