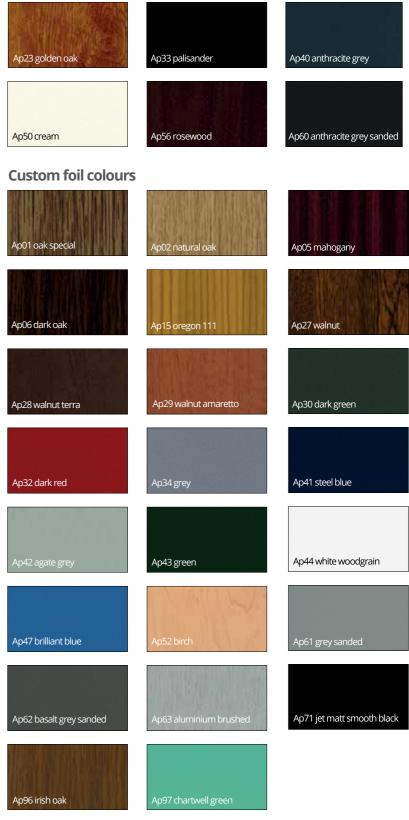

# Express yourself. A wide range of coloured foil finishes.

All aluplast coloured foil finishes feature innovative technology which improves performance characteristics providing a much longer life cycle of the surface finish. Our lamination foils utilise special patentprotected pigments which considerably reduce the surface temperature of coloured foil finished profiles.

The IDEAL systems are available in a beautiful white lustre finish (RAL 9016) and also in the following elegant coloured foiled finishes as a standard stock offer:

In the recent years, the way of thinking about architecture has changed significantly. This change is expressed primarily in the search, in both the design of the building and in the products used in it, for solutions allowing to give these projects a unique and individual style. The preferences regarding colors have also changed significantly, where currently among most predominant colors are anthracite, basalt and various shades of gray.

Now all grey and black foils are available to order on a Dark Grey PVCu substrate.

## Woodec foil colours

limitations of print technology.

#### Standard foil colours

NOTE: The colour representation given here may vary from the actual foil colours used in the product due to the

t www.aluplast.co.uk

aluplast UK Unit 1, Green Lane, Tewkesbury, GL208HD Tel: 01684 273401 Email: info@aluplast.co.uk Visit: www.aluplast.co.uk