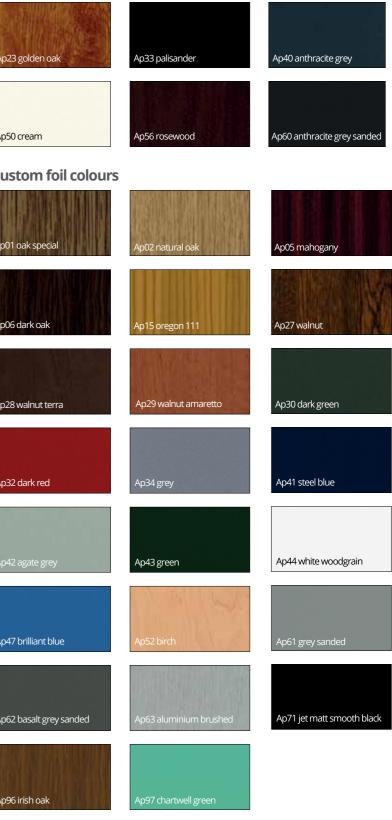

# Express yourself. A wide range of coloured foil finishes.

All aluplast coloured foil finishes feature innovative technology which improves performance characteristics providing a much longer life cycle of the surface finish. Our lamination foils utilise special patentprotected pigments which considerably reduce the surface temperature of coloured foil finished profiles.

The IDEAL systems are available in a beautiful white lustre finish (RAL 9016) and also in the following elegant coloured foiled finishes as a standard stock offer:

In the recent years, the way of thinking about architecture has changed significantly. This change is expressed primarily in the search, in both the design of the building and in the products used in it, for solutions allowing to give these projects a unique and individual style. The preferences regarding colors have also changed significantly, where currently among most predominant colors are anthracite, basalt and various shades of gray.

Now all grey and black foils are available to order on a Dark Grey PVCu substrate.

## Woodec foil colours

limitations of print technology.

#### Standard foil colours

NOTE: The colour representation given here may vary from the actual foil colours used in the product due to the

t www.aluplast.co.uk

aluplast UK Unit 1, Green Lane, Tewkesbury, GL208HD Tel: 01684 273401 Email: info@aluplast.co.uk Visit: www.aluplast.co.uk