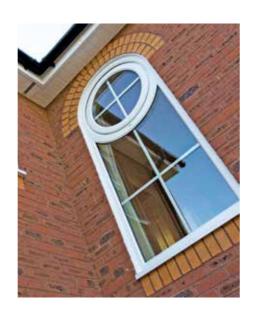

### Windows and doors designed to complement your house and your style.

Above top: Golden Oak casement windows. Above middle: Modern installation incorporating sliding patio doors.

Above bottom: Top hung casement windows

# **Horn Sash Casement Windows**

Capture traditional detailing in a modern window.

- The new CNC-machined sash horn detail emulates a traditional sash horn in a casement window, providing a cost-effective alternative to a traditional box sash window
- Sash horn details on casements aren't new, but our new sash horn represents a complete re-design, with a new end cap, delivering a fully integrated flush finish, which emulates that 'hard-to-capture' traditional detailing
- The new sash horn run-through detail is available across aluplast's range of standard foiled colours, including Golden Oak, Palisander, Cream, Rosewood and Anthracite Grey