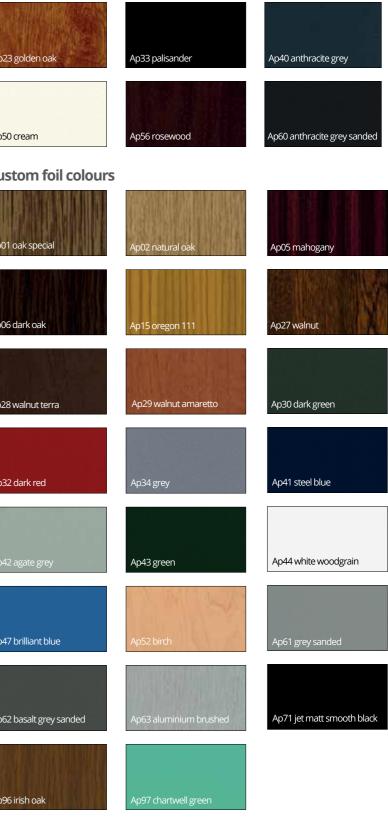

# Express yourself. A wide range of coloured foil finishes.

All aluplast coloured foil finishes feature innovative technology which improves performance characteristics providing a much longer life cycle of the surface finish. Our lamination foils utilise special patentprotected pigments which considerably reduce the surface temperature of coloured foil finished profiles.

The IDEAL systems are available in a beautiful white lustre finish (RAL 9016) and also in the following elegant coloured foiled finishes as a standard stock offer:

In the recent years, the way of thinking about architecture has changed significantly. This change is expressed primarily in the search, in both the design of the building and in the products used in it, for solutions allowing to give these projects a unique and individual style. The preferences regarding colors have also changed significantly, where currently among most predominant colors are anthracite, basalt and various shades of gray.

Now all grey and black foils are available to order on a Dark Grey PVCu substrate.

## Woodec foil colours

limitations of print technology.

#### Standard foil colours

NOTE: The colour representation given here may vary from the actual foil colours used in the product due to the

t www.aluplast.co.uk

aluplast UK Unit 1, Green Lane, Tewkesbury, GL208HD Tel: 01684 273401 Email: info@aluplast.co.uk Visit: www.aluplast.co.uk