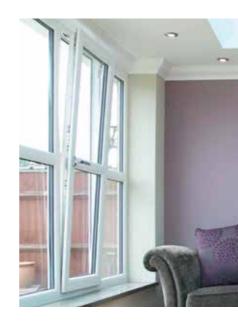

# **Tilt and Turn** Windows

## Adding a modern, contemporary look to your home.

• Aluplast Tilt and Turn windows with a concealed hinge, are available in a varied range of styles and colours

• The Slimmer frame is optional with the aluplast Tilt and Turn window

• Recommended for upper escape and access for cleaning window

> Ideal for use where access is an issue To find out more about the available **design options** for **Tilt and Turn Windows** get in touch today!