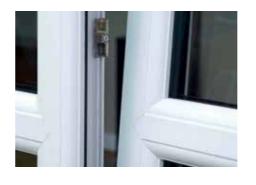

#### High security for peace-of-mind

- Single leg glazing bead design offers stability and high security.
- Steel reinforcement, where necessary, providing additional structural strength.

#### Security first. Protection against break-ins.

Window

A+

According to the police, most burglars force open doors and windows by lifting, hammering or drilling. aluplast PVC windows are designed to protect your family and your home from intruders. Window and door resistance to various levels of attack can be compared thanks to new European standard, DIN EN 1627.

All aluplast window and door profiles, glazing and hardware resist the most demanding assaults - the use of power tools for instance - for a minimum of 15 minutes or longer.

Stringent testing has gained the aluplast Ideal 70 system PAS24-2012 and BS 7950 from the British Standards Institute.