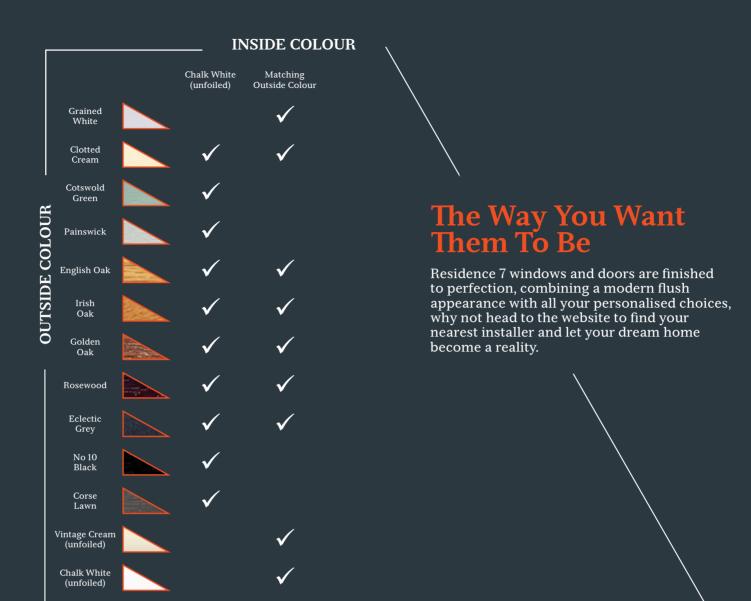

### **Colour Inspiration**

Residence 7 is designed to suit multiple applications and styles, it is the way you want them to be. A range of colours and shades to suit different architectural periods and individual choices - tailored to your home.

Your Residence, your way.

#### **Graduate Colour Options**

A range of foil colour for an authentic timber look.

#### **Element Colour Options**

A range of matt un-foil colour for the ultimate modern aesthetic.