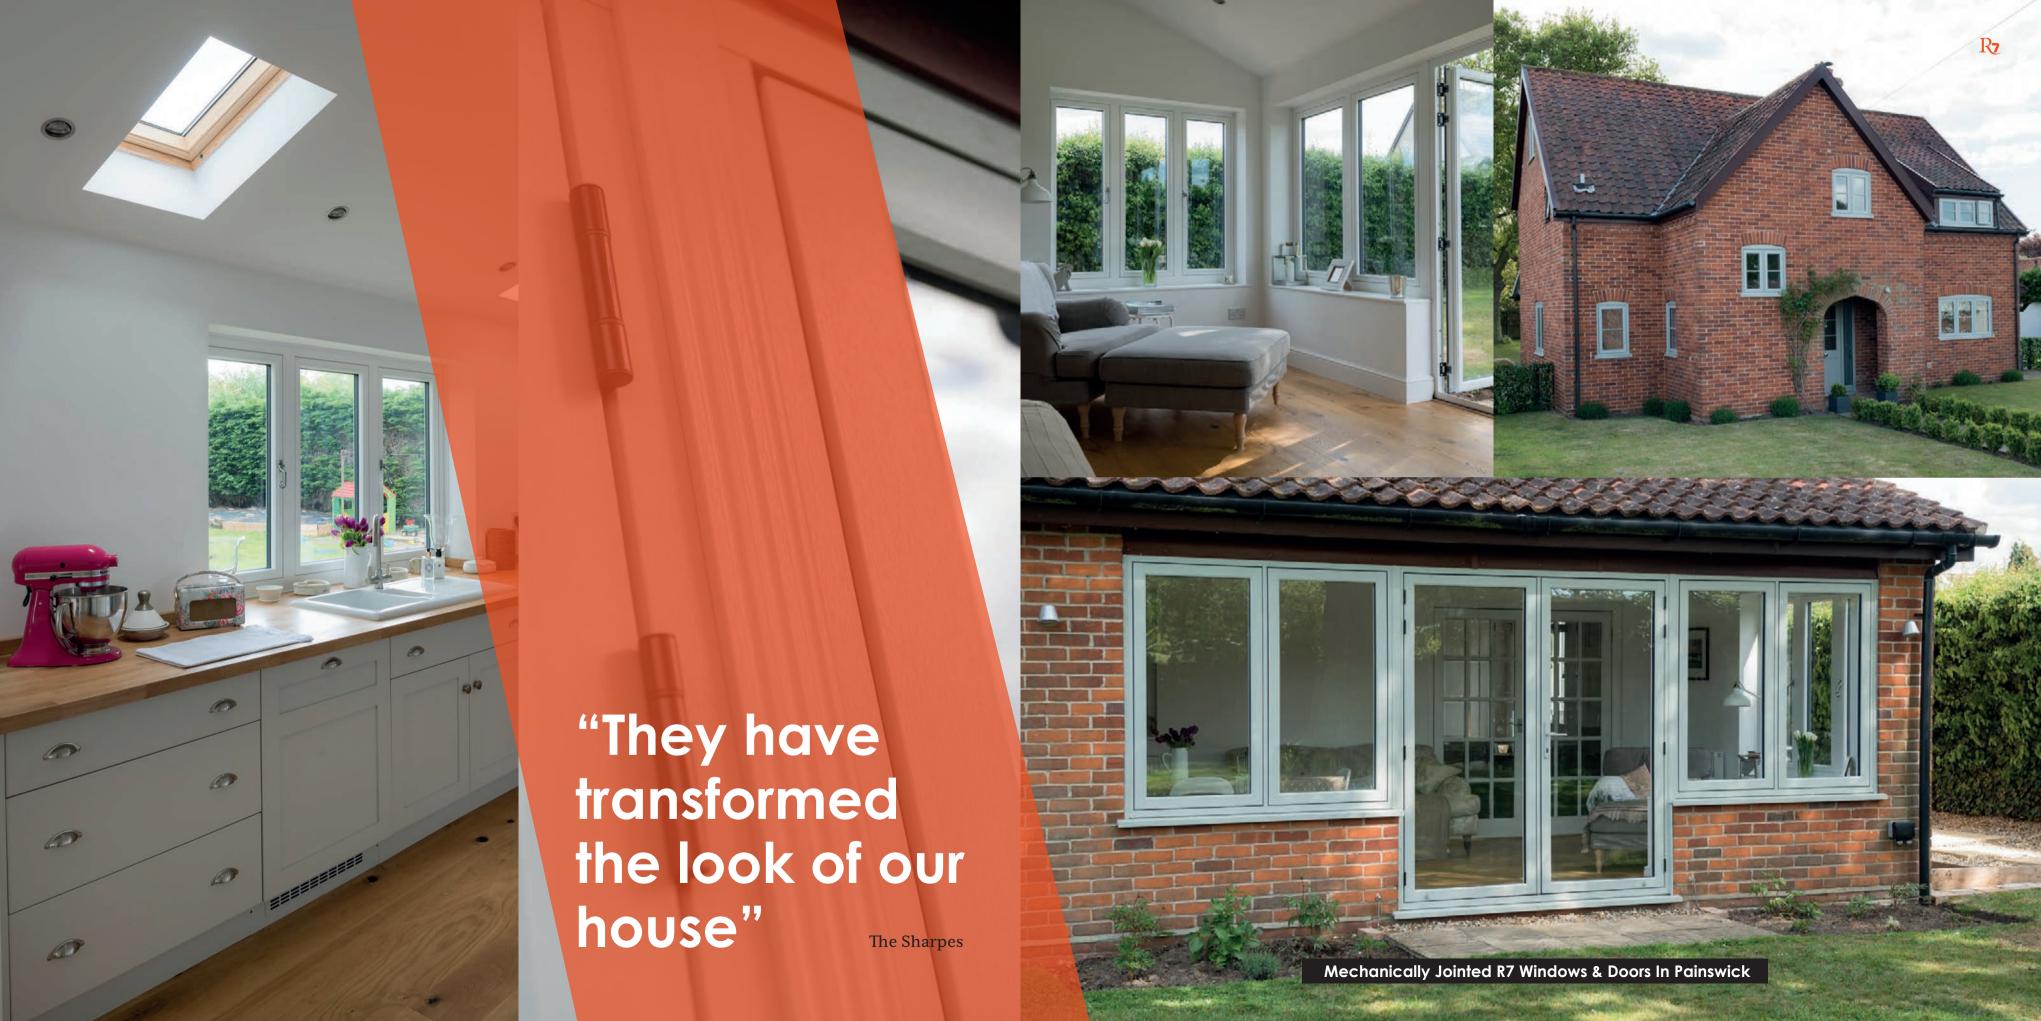

#### Tailored To You

Residence 7 windows and doors are finished to perfection, combining a modern flush appearance and unquestionable market leading design features and performance, all in a maintenance free material. Available as casement windows, shaped windows, bay and bow windows, orangeries, conservatories, single doors and French doors - R7 has all the choices for your perfect home.

#### Your Home, Your Way

Create an individual design statement for your home with a range of luxury colour finishes and hardware options, all have been carefully created with you in mind, allowing you to replace your current windows and doors with a more efficient, secure and attractive system.

## **Manufacturing Techniques**

Residence 7 has been designed to embrace multiple manufacturing techniques.

A mitre welding technique can fuse the joints together diagonally for a contemporary appearance, or choose the Graf weld for a seamless diagonal weld. The TimberweldR process welds the profiles with a timber look to both sides, or MechWeld/External Timber Look (ETL) gives a diagonal weld to the internal, with a timber look to the external. Of course, there's also the traditional mechanical joint fabrication for the ultimate timber alternative process.