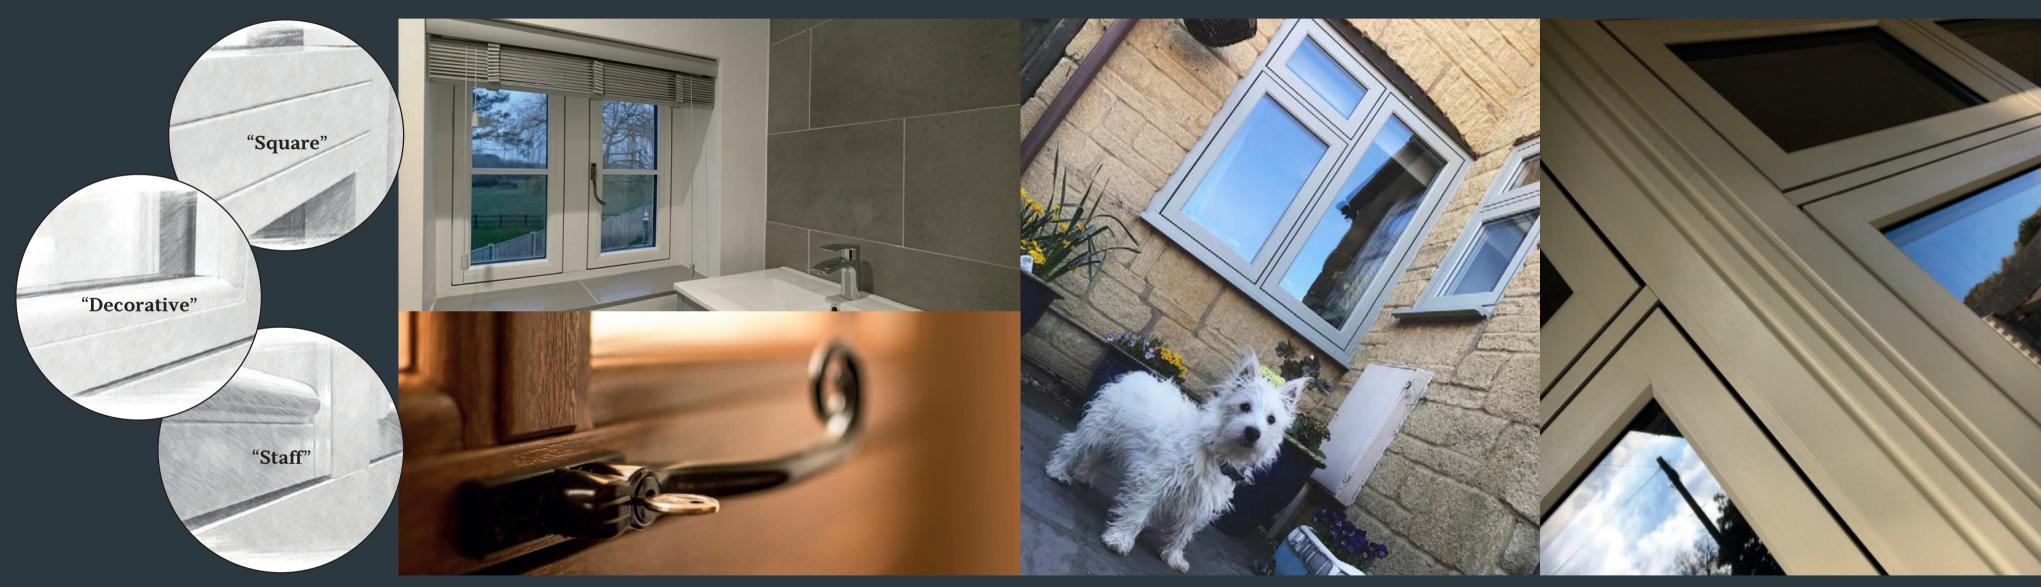

#### **Personalised Internal Style**

A glazing bead is the part that secures your glass and by choosing one of our five glazing bead options to suit your individual style, you can personalise the internal aesthetic of your windows. With a choice of both 28mm double glazing and 44mm triple glazing, performance comes as standard.

There are five options to choose from; 28mm Decorative, 28mm Staff, 28mm Square, 44mm Decorative & 44mm Square.