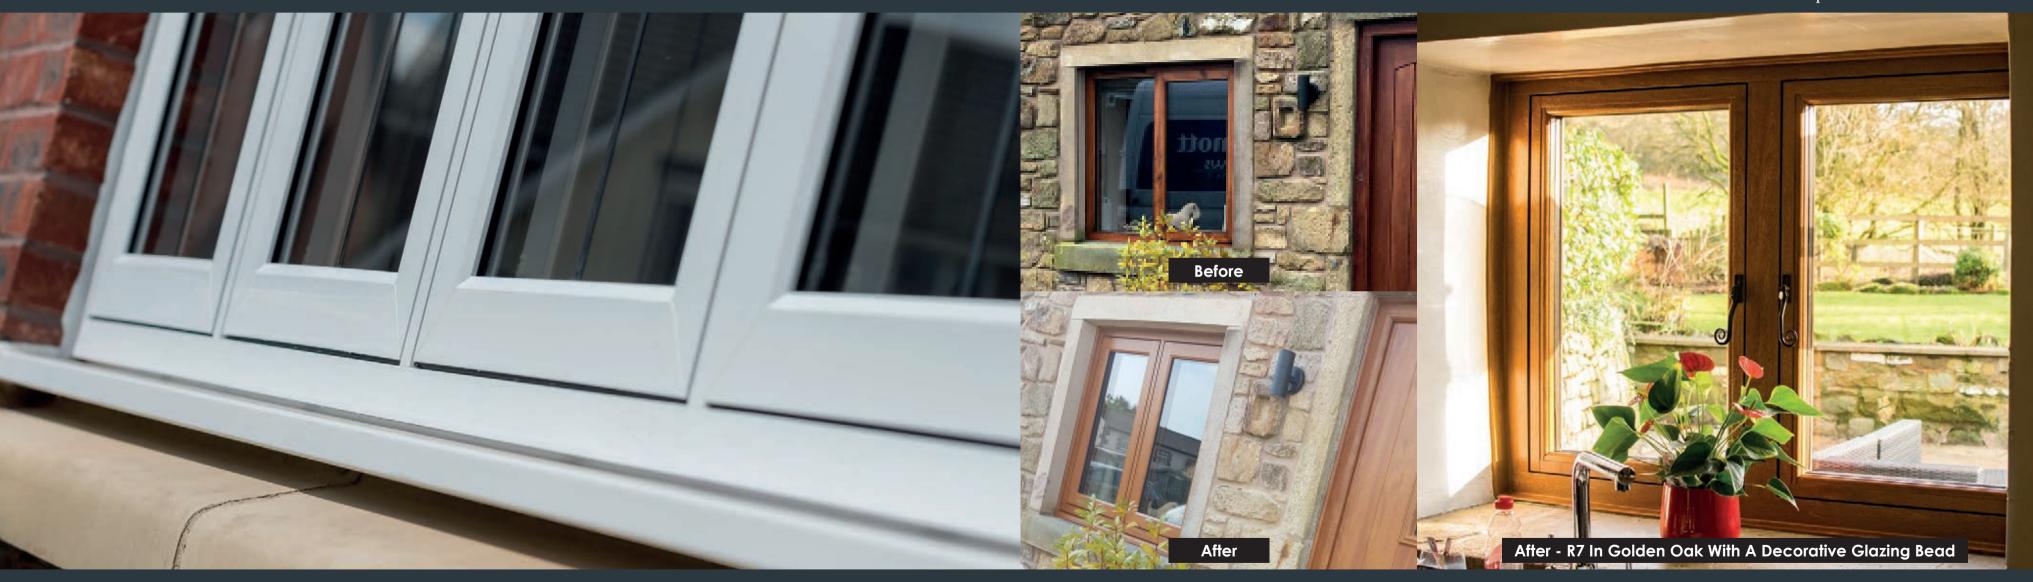

# RESIDENCE 7

R7 is here to inspire you on your journey to create your dream home.

Elegantly flush sash exterior and interior gives the R7 its chic modern appearance and versatility to be used for both contemporary new builds and traditional British homes alike. All glass sight-lines are perfectly equal providing symmetry for a timeless kerbside appeal. Choose from one of our five glazing beads to fully personalise your choice, continue the flush contemporary appearance with the Square or soften the look with the Decorative.

#### **Personalised Internal Style**

A glazing bead is the part that secures your glass and by choosing one of our five glazing bead options to suit your individual style, you can personalise the internal aesthetic of your windows. With a choice of both 28mm double glazing and 44mm triple glazing, performance comes as standard.

There are five options to choose from; 28mm Decorative, 28mm Staff, 28mm Square, 44mm Decorative & 44mm Square.