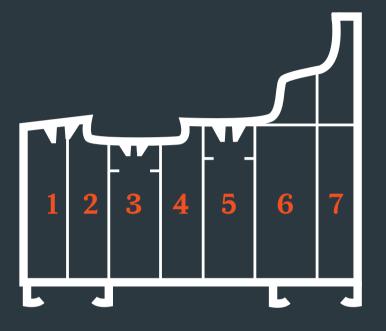

#### 7 Chamber Design

Residence 7 has been engineered to meet current and anticipated future standards. Other window frames typically offer 3 or 5 chambers and are usually 70mm wide, R7 has 7 chambers and is 75mm wide, resulting in superior thermal, acoustic, strength and security performances.