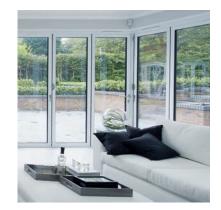

# Explore your possibilities with Origin...

The Origin Home is the complementary range of products from Origin, consisting of precision-made Bi-fold Doors, Windows and electric roller Blinds.

The products and their sophisticated design can bring more light, more style and - thanks to Origin's huge range of colour options - more possibilities into any home.

Whether it's for a traditional or modern home, an Origin Bi-fold Door, Window or Blind cassette can be manufactured in over 150 different RAL shades to ensure there's a colour to suit every home.

Origin also offer the option of choosing a different colour inside and out, so it means that creating your own unique look is easy.