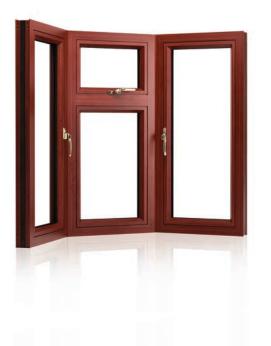

Whether it's for a traditional or modern home, an Origin Bi-fold Door, Window or Blind cassette can be manufactured in over 150 different RAL shades to ensure there's a colour to suit every home.

Origin also offer the option of choosing a different colour inside and out, so it means that creating your own unique look is easy.

# Quality from the start

When investing in a new door or window system, frame material and strength should be a huge consideration.

At Origin, we manufacture our Doors, Windows and Blind cassettes using a premium grade aluminium. Offering innate strength, flexible design possibilities as well as optimum longevity, aluminium also brings the added benefits of being maintenance free, energy efficient and highly durable, so it won't flex, warp or corrode in differing weather conditions.