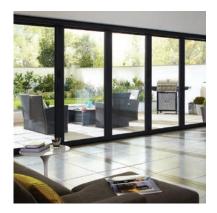

# Explore your possibilities with Origin...

The Origin Home is the complementary range of products from Origin, consisting of precision-made Bi-fold Doors, Windows and electric roller Blinds.

The products and their sophisticated design can bring more light, more style and - thanks to Origin's huge range of colour options - more possibilities into any home.

Whether it's for a traditional or modern home, an Origin Bi-fold Door, Window or Blind cassette can be manufactured in over 150 different RAL shades to ensure there's a colour to suit every home.

Origin also offer the option of choosing a different colour inside and out, so it means that creating your own unique look is easy.