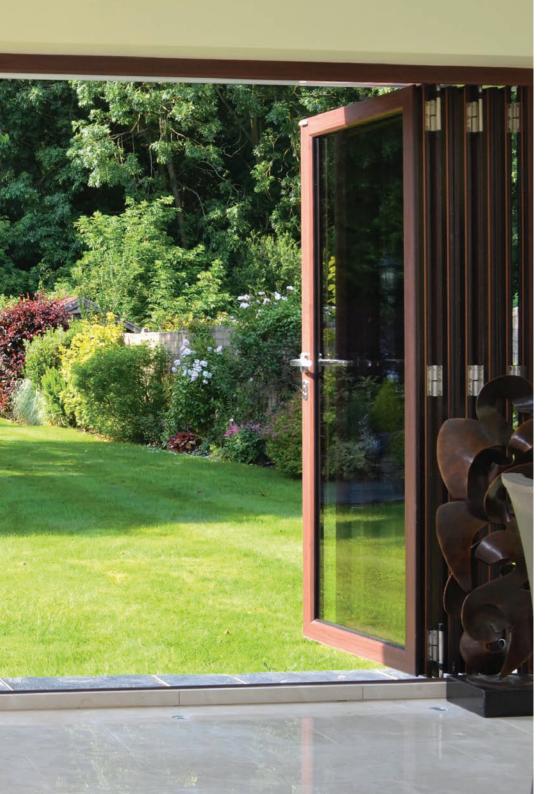

# Capture the natural effect of wood

Our woodgrain colours offer the beauty of real wood without having to worry about the maintenance, expansion or warping.

### How's it possible?

The secret's in the special heat transfer process.

The aluminium is powder coated as a base colour, and is then wrapped in a containing film which creates a vacuum for perfect adhesion.

It's then cured in a high temperature oven, which transfers the ink on the film onto the base surface - in this case, creating a wood grain effect.

Once cooled, the film is removed to leave a finish that not only resembles genuine wood, but offers a 20 year guarantee for optimum peace of mind. With minimal maintenance required, that's even better than the real thing.