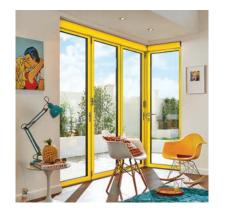

# Explore your possibilities with Origin...

The Origin Home is the complementary range of products from Origin, consisting of precision-made Bi-fold Doors, Windows and electric roller Blinds.

The products and their sophisticated design can bring more light, more style and - thanks to Origin's huge range of colour options - more possibilities into any home.

Whether it's for a traditional or modern home, an Origin Bi-fold Door, Window or Blind cassette can be manufactured in over 150 different RAL shades to ensure there's a colour to suit every home.

Origin also offer the option of choosing a different colour inside and out, so it means that creating your own unique look is easy.