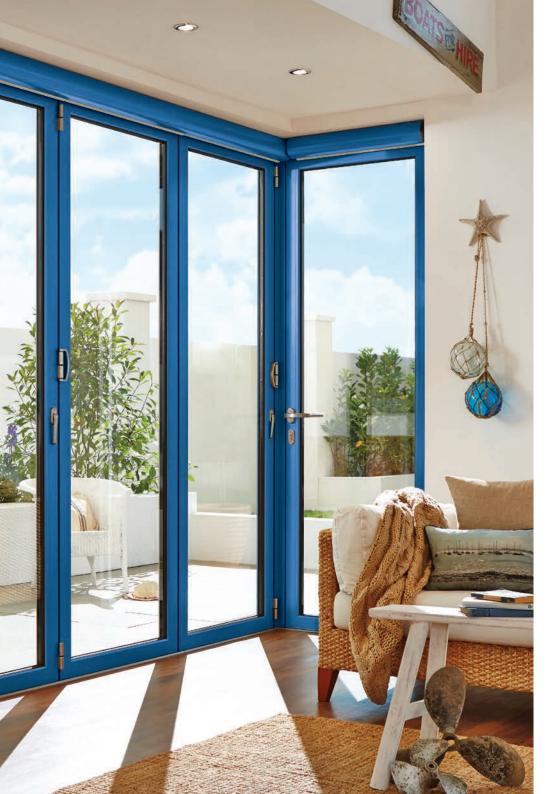

Whether it's for a traditional or modern home, an Origin Bi-fold Door, Window or Blind cassette can be manufactured in over 150 different RAL shades to ensure there's a colour to suit every home.

Origin also offer the option of choosing a different colour inside and out, so it means that creating your own unique look is easy.

Choose a colour that complements your décor

or go for a bold contrast - the choice is yours.

From Urban Chic via Beach Hut to Gentleman's Club, there will be a colour that truly suits your individual style.