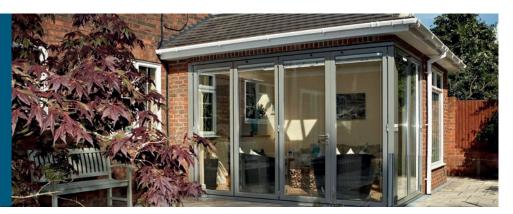

# Explore your possibilities with Origin...

The Origin Home is the complementary range of products from Origin, consisting of precision-made Bi-fold Doors, Windows and electric roller Blinds.

The products and their sophisticated design can bring more light, more style and - thanks to Origin's huge range of colour options - more possibilities into any home.

Whether it's for a traditional or modern home, an Origin Bi-fold Door, Window or Blind cassette can be manufactured in over 150 different RAL shades to ensure there's a colour to suit every home.

Origin also offer the option of choosing a different colour inside and out, so it means that creating your own unique look is easy.