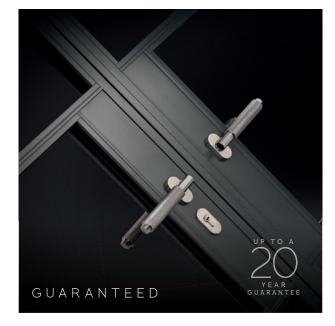

### INNATE STRENGTH

INSIDE YOUR HOME

It would not be possible to create slimline steel-look glazed systems with anything other than the highest-grade aluminium.

Weighing 67% less than steel, its innate strength supports large expanses of glass for maximised views. It's the combined quality, strength and dependability that aluminium brings that allows Origin to provide such long guarantees.