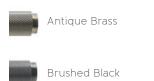

#### DOORS

External Signature Knurled Handle

Antique Brass, Brushed Black\*, Brushed Bronze, Rose Gold, Satin Brass, Satin Stainless