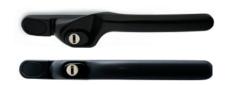

#### WINDOWS

#### Offset Handle

Colour-coded

#### Inline Handle

Anthracite Grey, Brushed, Chrome, Gold, Black\*, Satin Grey, Silver