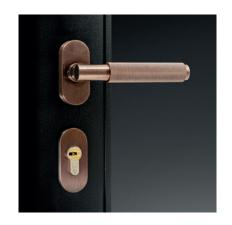

#### ARTISAN HANDLES

#### DOORS

External Signature Knurled Handle

Antique Brass, Brushed Black\*, Brushed Bronze, Rose Gold, Satin Brass, Satin Stainless