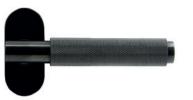

#### ARTISAN HANDLES

#### Offset Handle

Colour-coded

#### Inline Handle

Anthracite Grey, Brushed, Chrome, Gold, Black\*, Satin Grey, Silver