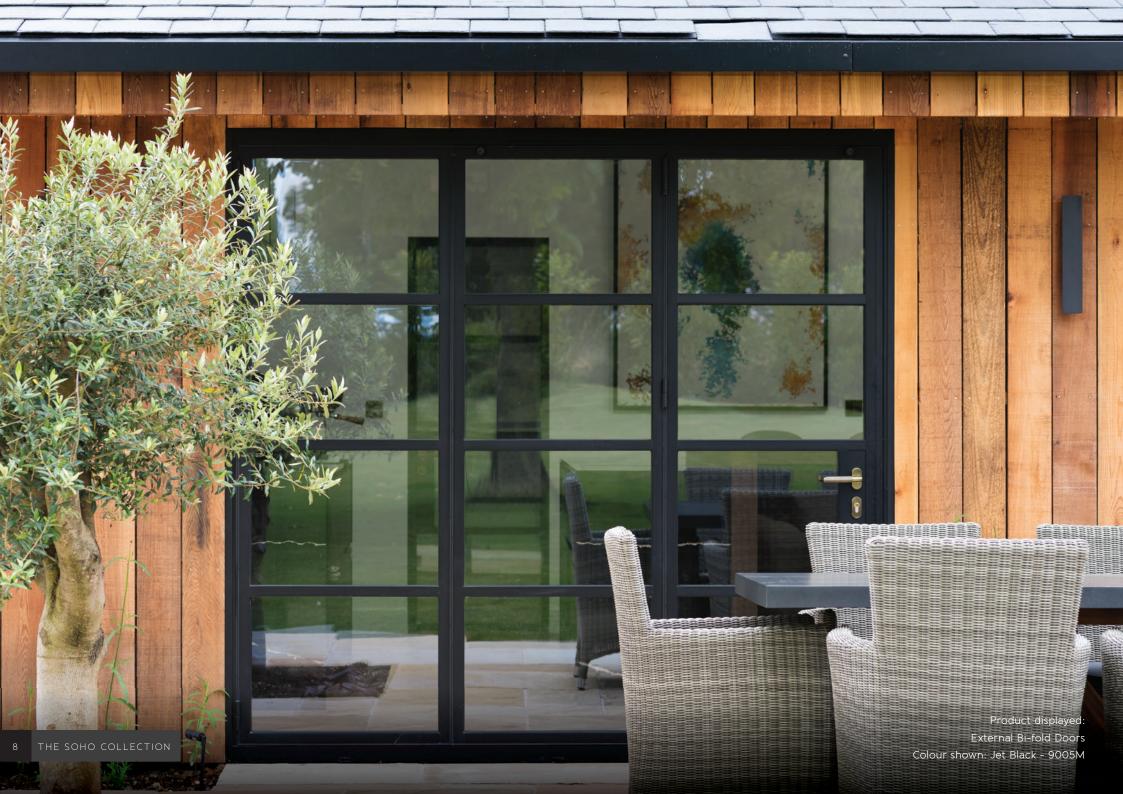

## EXTERNAL DOOR

Precision made to your vision, you can specify every single detail of the Soho External Door, but there are some things that are non-negotiable: a sightline from just 36mm, exceptional security and striking visual appeal.

Origin products are curated to work harmoniously and create an integrated look throughout your home, whilst connecting your indoor and outdoor surroundings seamlessly.

SINGLE | FRENCH | BI-FOLD