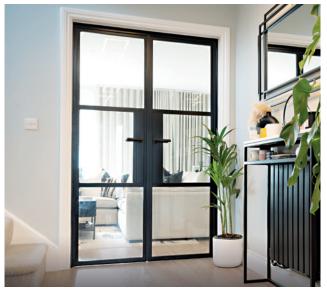

## EXTERNAL DOOR

Precision made to your vision, you can specify every single detail of the Soho External Door, but there are some things that are non-negotiable: a sightline from just 36mm, exceptional security and striking visual appeal.

Origin products are curated to work harmoniously and create an integrated look throughout your home, whilst connecting your indoor and outdoor surroundings seamlessly.

SINGLE | FRENCH | BI-FOLD