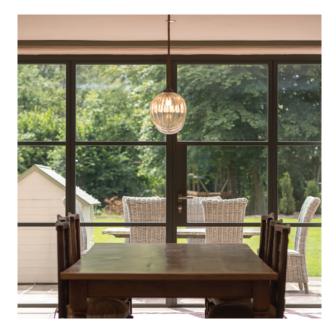

## THE INTERNAL DOOR

Expertly crafted to your precise specifications, the Soho Internal Door offers unmatched customisation. Featuring a refined 30mm sightline, it's designed to transform your living area and make better use of your home's footprint.

This steel-style door and window system encourages light to flow throughout your home, whilst elegantly breaking up spaces and creating functional areas.

SINGLE | FRENCH | FIXED