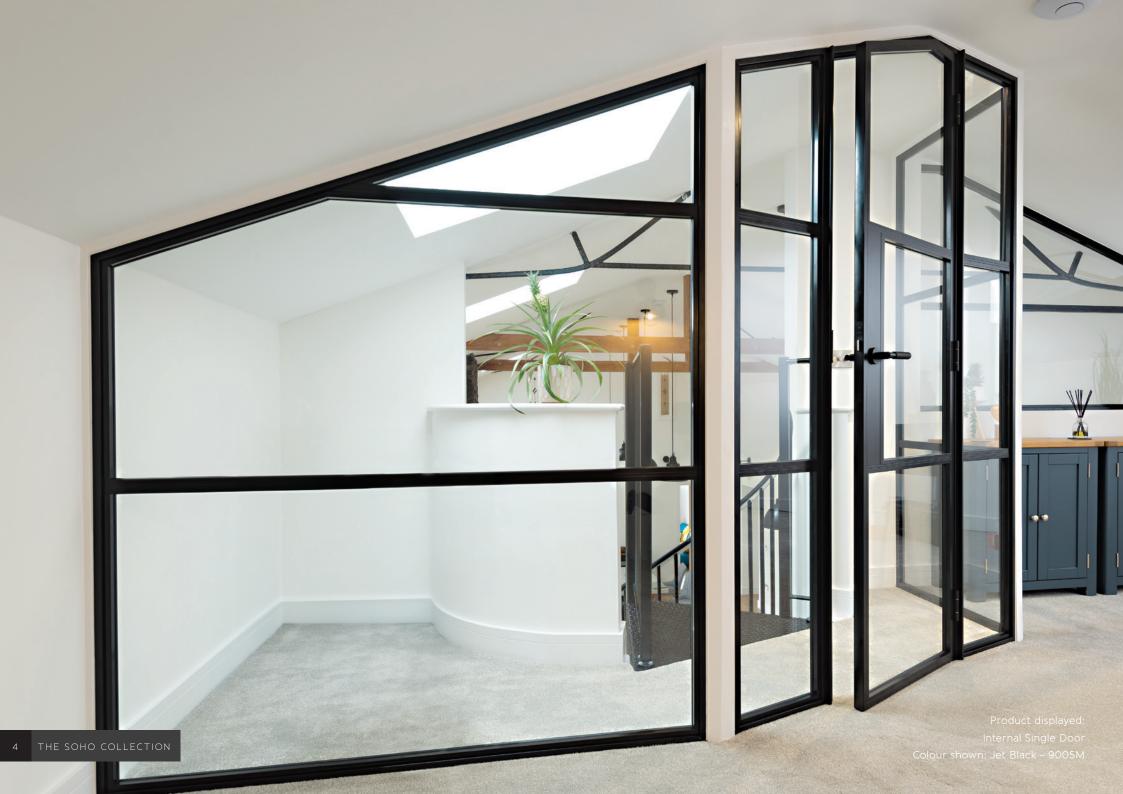

## THE INTERNAL DOOR

Expertly crafted to your precise specifications, the Soho Internal Door offers unmatched customisation. Featuring a refined 30mm sightline, it's designed to transform your living area and make better use of your home's footprint.

This steel-style door and window system encourages light to flow throughout your home, whilst elegantly breaking up spaces and creating functional areas.

SINGLE | FRENCH | FIXED