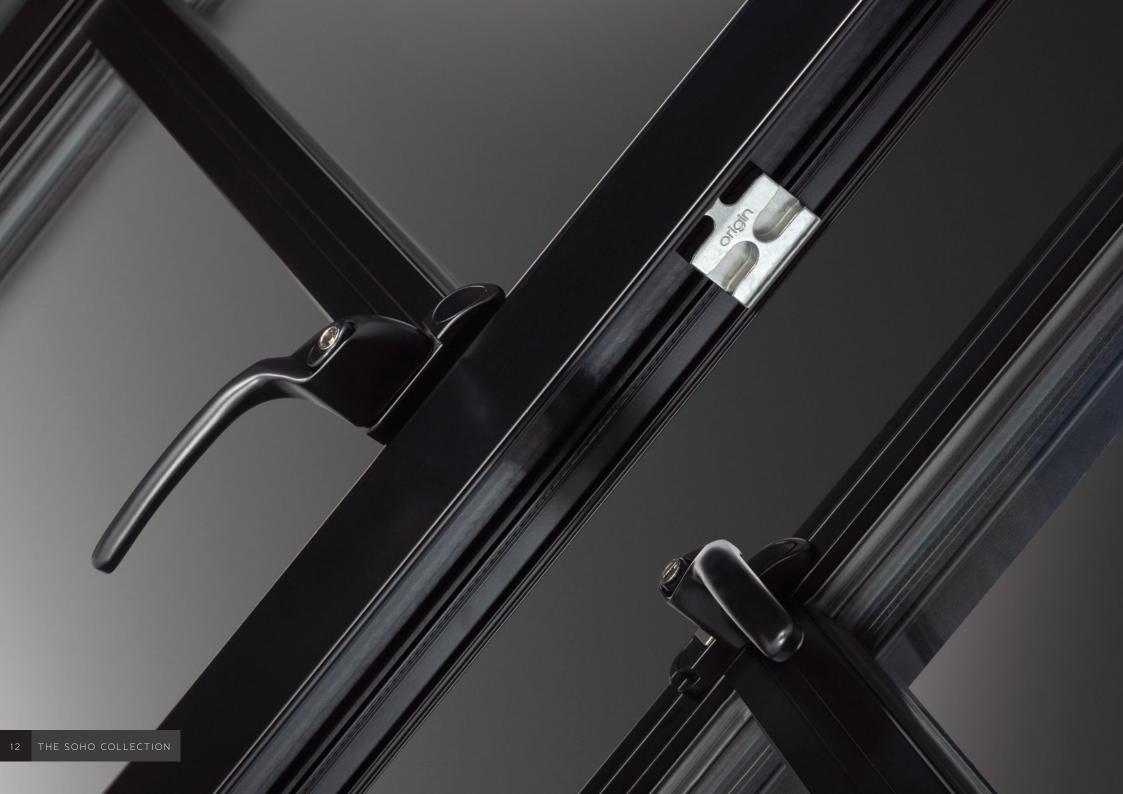

#### ARTISAN HANDLES

#### DOORS

External Signature Knurled Handle

Antique Brass, Brushed Black\*, Brushed Bronze, Rose Gold, Satin Brass, Satin Stainless

#### Internal Signature Knurled Handle

Antique Brass\*, Brushed Black, Brushed Bronze, Rose Gold, Satin Brass, Satin Stainless

#### WINDOWS

#### Offset Handle

Colour-coded

#### Inline Handle

Anthracite Grey, Brushed, Chrome, Gold, Black\*, Satin Grey, Silver