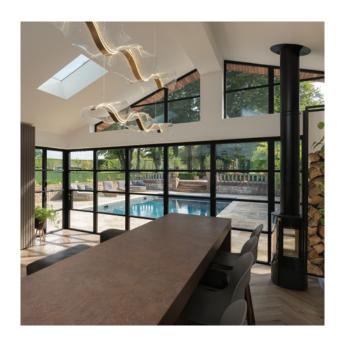

## THE SOHO COLLECTION EPITOMISED

The Soho Collection epitomises desirability and style. Handcrafted with meticulous attention to detail, the Collection redefines the standards of elegance, allowing it to make a bold statement in any architectural setting.

Comprised of External and Internal Doors and Windows, the Collection's ethos is all about balancing a stunning industrial design with unparalleled levels of performance. This combination ensures your home gets it all - expansive glass panels for maximum light, optimal thermal efficiency, elite levels of security and remarkable aesthetics.

Engineered to perform flawlessly for decades to come, our aluminium is only of the highest-grade. It is not only strong, secure, and stunning, but is also able to accommodate large complex layouts and configurations.