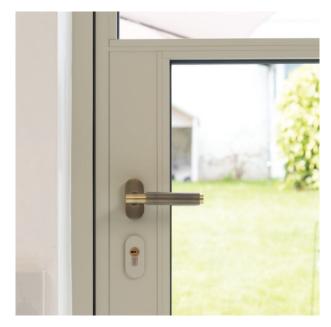

#### ARTISAN HANDLES

#### DOORS

External Signature Knurled Handle

Antique Brass, Brushed Black\*, Brushed Bronze, Rose Gold, Satin Brass, Satin Stainless

#### Internal Signature Knurled Handle

Antique Brass\*, Brushed Black, Brushed Bronze, Rose Gold, Satin Brass, Satin Stainless