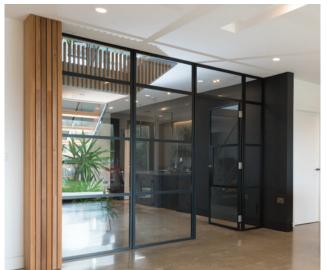

## THE

The Soho Window brings a sleek, steel-style design to your home.

With an external flush casement and slim sightlines, every view is framed with industrial elegance.

Its design features carefully crafted detailing and square beading for an authentic and sophisticated appearance.

CASEMENT | FIXED