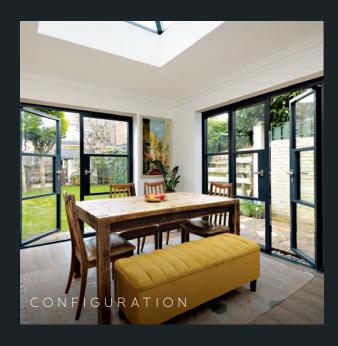

## EXTERNAL DOOR

Precision made to your vision, you can specify every single detail of the Soho External Door, but there are some things that are non-negotiable: a sightline from just 36mm, exceptional security and striking visual appeal.

Origin products are curated to work harmoniously and create an integrated look throughout your home, whilst connecting your indoor and outdoor surroundings seamlessly.

SINGLE | FRENCH | BI-FOLD