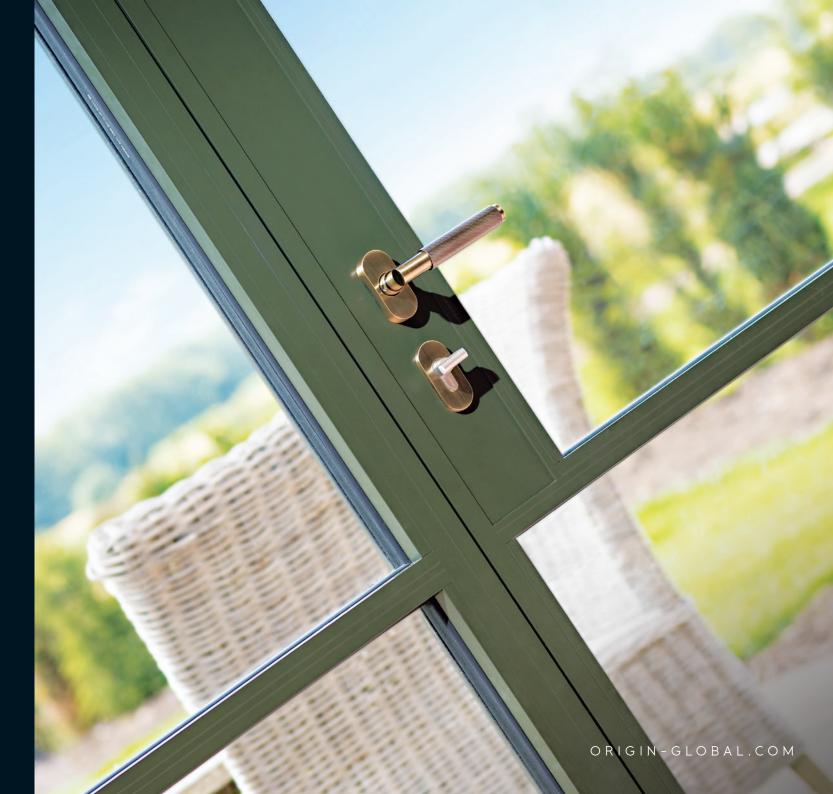

## EXTERNAL DOOR

Precision made to your vision, you can specify every single detail of the Soho External Door, but there are some things that are non-negotiable: a sightline from just 36mm, exceptional security and striking visual appeal.

Origin products are curated to work harmoniously and create an integrated look throughout your home, whilst connecting your indoor and outdoor surroundings seamlessly.

SINGLE | FRENCH | BI-FOLD