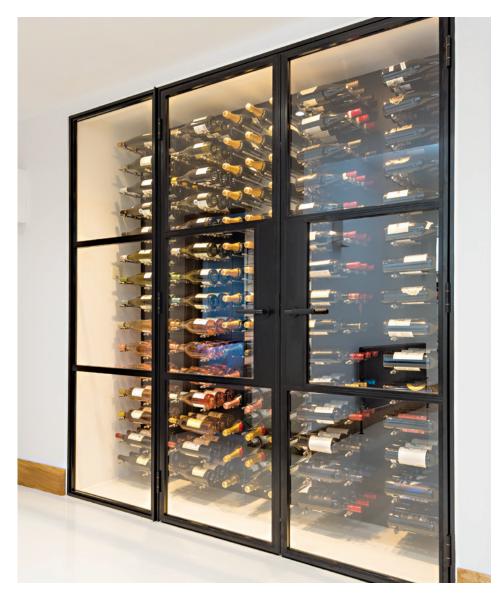

## THE INTERNAL DOOR

Expertly crafted to your precise specifications, the Soho Internal Door offers unmatched customisation. Featuring a refined 30mm sightline, it's designed to transform your living area and make better use of your home's footprint.

This steel-style door and window system encourages light to flow throughout your home, whilst elegantly breaking up spaces and creating functional areas.

SINGLE | FRENCH | FIXED