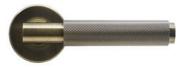

#### ARTISAN HANDLES

#### DOORS

External Signature Knurled Handle

Antique Brass, Brushed Black\*, Brushed Bronze, Rose Gold, Satin Brass, Satin Stainless