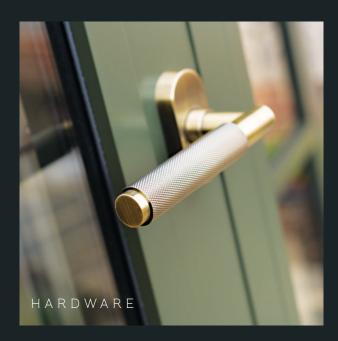

#### ARTISAN HANDLES

#### DOORS

External Signature Knurled Handle

Antique Brass, Brushed Black\*, Brushed Bronze, Rose Gold, Satin Brass, Satin Stainless

#### Internal Signature Knurled Handle

Antique Brass\*, Brushed Black, Brushed Bronze, Rose Gold, Satin Brass, Satin Stainless