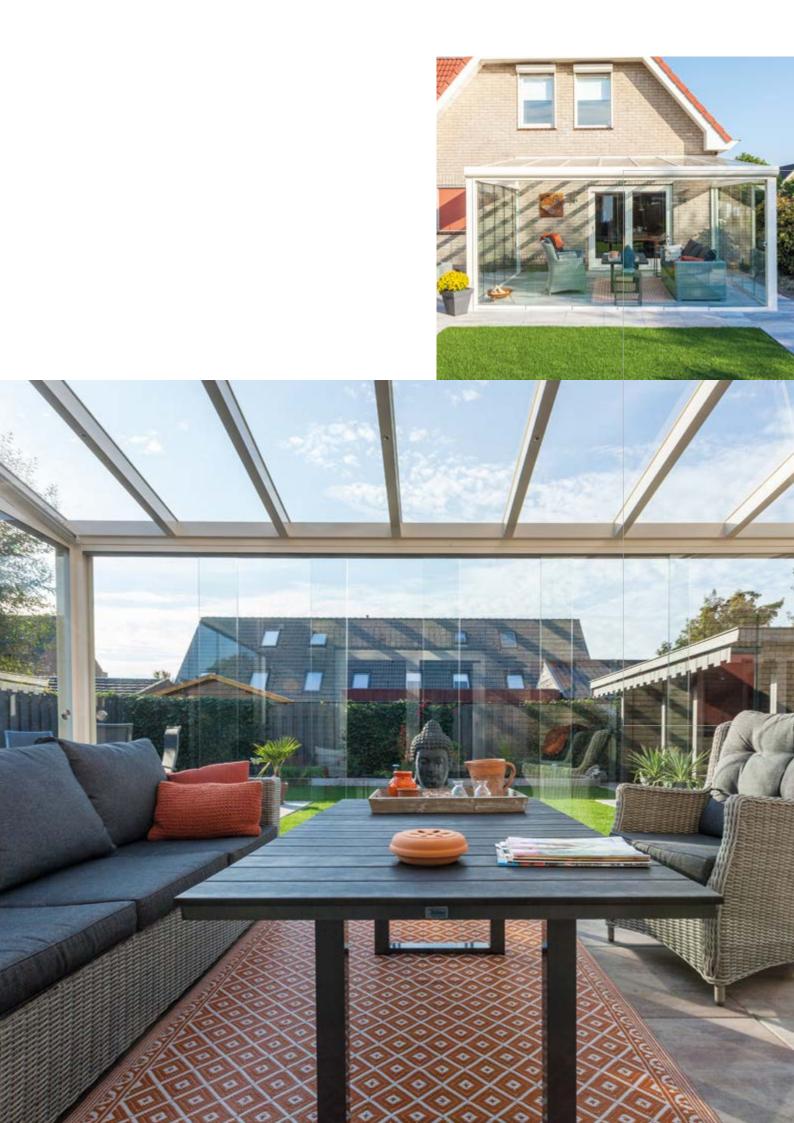

## Turn your veranda into a Glassroom; enjoy your garden and terrace longer, with sliding glass doors

Just imagine. A rainy and windy day. You look outside from your living room. And you miss the outdoors. It is a shame that in such a case your living room beckons more than your covered terrace. With our sliding glass doors, we ensure that you can relax under your veranda whatever the weather. Or rather: in your luxurious and attractive garden room.

#### Ultimate outdoor feeling

The glass panels are available in different heights and widths. They can run in two to six tracks and have no frame. Thus offering an unobstructed view of your garden. In addition, a glass sliding wall also protects against wind and weather elements. This way you can enjoy the ultimate outdoor feeling, even in bad weather. And when the weather permits, simply open the panels.

#### Always a solution!

Did you know that Deponti's sliding glass doors are not only suitable for Deponti's aluminium verandas. They can be installed under existing structures, in timber buildings and in a multitude of other ways.