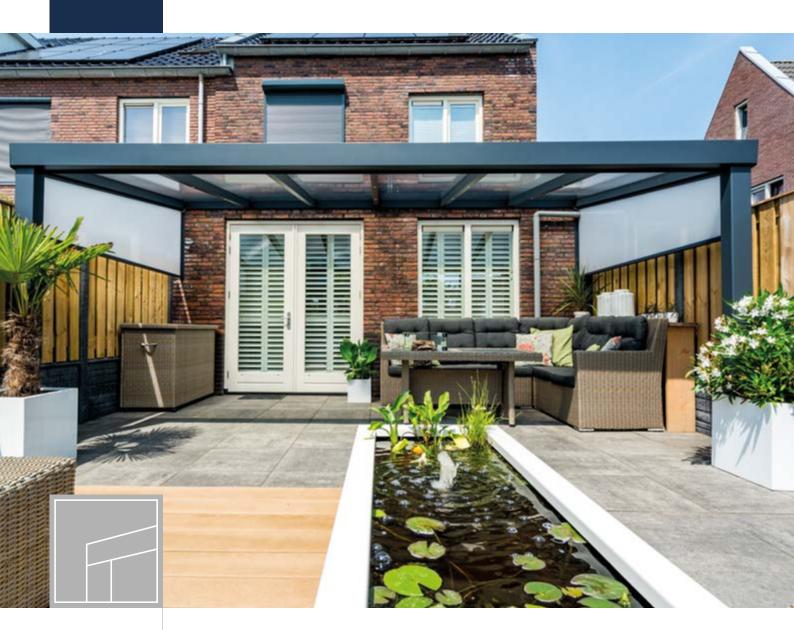

#### THE BEST AT HOME

# Aluminium Verandas & Glassrooms

Choose great value and quality.

# If you choose an aluminium veranda from Deponti, you choose great value and quality

With an aluminium veranda or glassroom, you'll add a stylish extension to your home. In addition, aluminium is very solid, weather proof and requires hardly any maintenance. We use carefully selected and high quality aluminium, in which you can choose from the following colours: white, cream white, black and grey. There are also many extra options and accessories possible, depending on your taste and preferences.

### The best at home

Enjoying the outdoors throughout the year with indoor-style comfort with our luxurious aluminium verandas and glass-rooms. With an aluminium veranda, you'll add a stylish extension to your home. In addition, aluminium is very solid, weather proof and requires little maintenance.