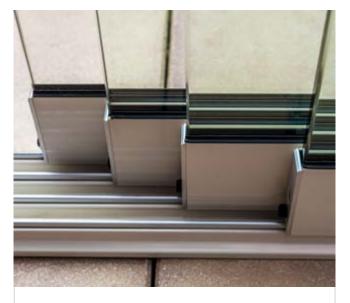

## Turn your veranda into a Glassroom; enjoy your garden and terrace longer, with sliding glass doors

Just imagine. A rainy and windy day. You look outside from your living room. And you miss the outdoors. It is a shame that in such a case your living room beckons more than your covered terrace. With our sliding glass doors, we ensure that you can relax under your veranda whatever the weather. Or rather: in your luxurious and attractive garden room.

#### Ultimate outdoor feeling

The glass panels are available in different heights and widths. They can run in two to six tracks and have no frame. Thus offering an unobstructed view of your garden. In addition, a glass sliding wall also protects against wind and weather elements. This way you can enjoy the ultimate outdoor feeling, even in bad weather. And when the weather permits, simply open the panels.

| 1   |  |
|-----|--|
|     |  |
|     |  |
|     |  |
|     |  |
|     |  |
|     |  |
|     |  |
| 000 |  |

| DETAILS                   |                                                       |
|---------------------------|-------------------------------------------------------|
| Colours (profiles):       | RAL9016 / RAL9001 / RAL7024 / RAL9005 / Uncoated      |
| Panel width* (mm)         | 640 / 820 / 980 / 1040                                |
| Glass thickness (mm)      | 10                                                    |
| Number of tracks          | 2 / 3 / 4 / 5 / 6-track rails                         |
| Installation height* (mm) | 2000 / 2100 / 2150 / 2200 / 2250 / 2300 / 2400 / 2500 |

<sup>\*</sup> Deviating dimensions are also available on request.

As an added option, the glass sliding doors of Deponti can be expanded with various glass door accessories of Deponti, such as handles and tracking system. More informatie on page 33.