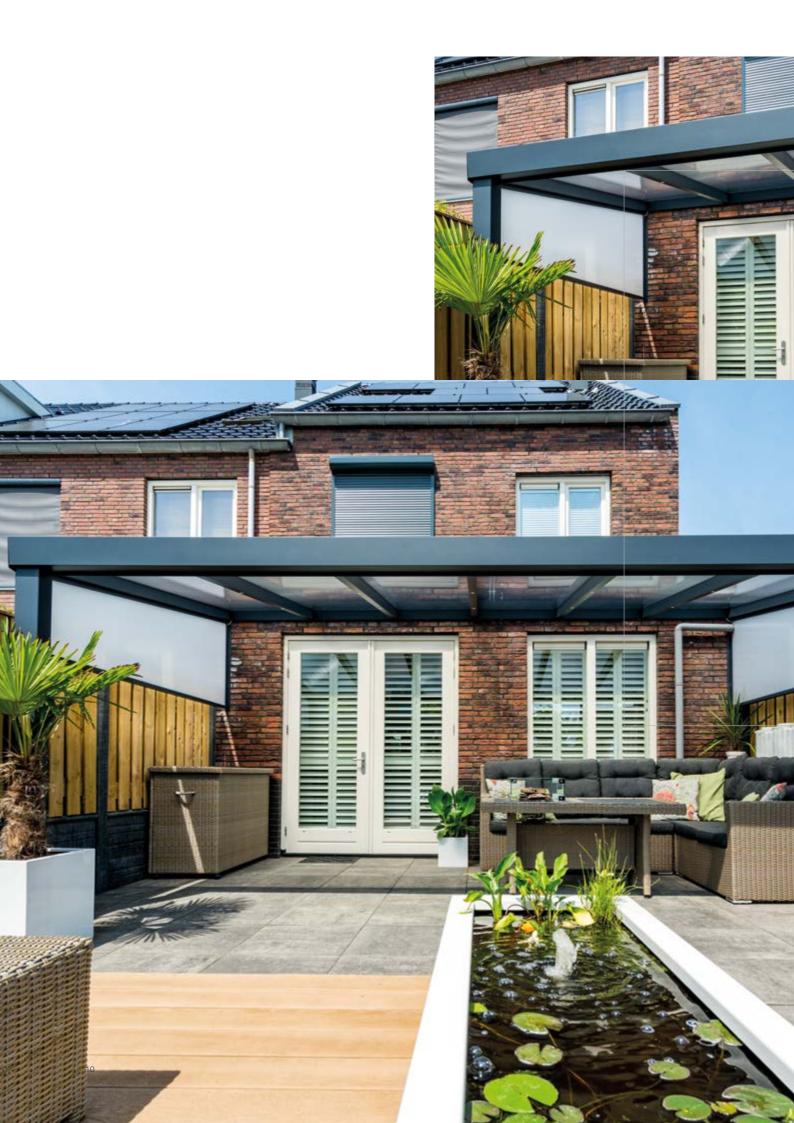

## The Bosco Veranda; Our best-seller, choose your own look!

A veranda finished to perfection. Fully customizable to your wishes and suitable for your home. Meet the Bosco from Deponti.

#### Perfection

The Bosco veranda is finished to perfection. This veranda offers a wide variety of choices. For example, you choose a round or classic ornamental gutter and half round or squared posts. You can therefore customize the Bosco completely to your style, taste and preferences. You ensure a perfect match with your home and garden.

#### Characteristics

Thanks to our modular system, the possibilities with the Bosco are endless and suitable for every situation and every style. This patio cover is available in four colour versions. For the polycarbonate roofing you can choose from clear, ultra clear, opal and solar control.