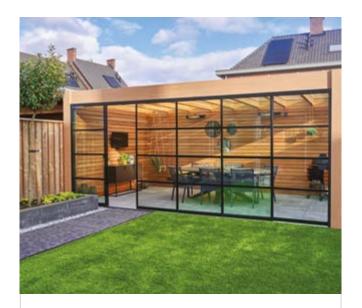

# Aluminium Verandas & Glassrooms

Choose great value and quality.

# If you choose an aluminium veranda from Deponti, you choose great value and quality

With an aluminium veranda or glassroom, you'll add a stylish extension to your home. In addition, aluminium is very solid, weather proof and requires hardly any maintenance. We use carefully selected and high quality aluminium, in which you can choose from the following colours: white, cream white, black and grey. There are also many extra options and accessories possible, depending on your taste and preferences.

### The best at home

Enjoying the outdoors throughout the year with indoor-style comfort with our luxurious aluminium verandas and glass-rooms. With an aluminium veranda, you'll add a stylish extension to your home. In addition, aluminium is very solid, weather proof and requires little maintenance.