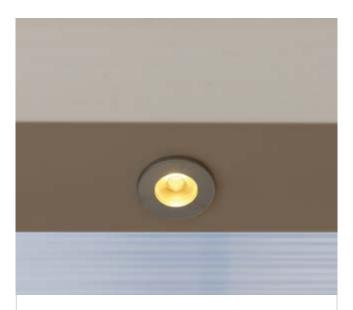

## LED lighting

#### Stay outside even longer

Want to have dinner with family or friends, read a book on the lounge sofa or play a game with the entire family? With ambient outdoor lighting, you can also enjoy your terrace at night. Our dimmable LED recessed spotlights come with remote control; extra comfort!

| DETAILS             |                                       |
|---------------------|---------------------------------------|
| Number of lights    | 6 or 10 or a multitude of that        |
| Dimmable            | Yes (continuous)                      |
| Operation           | Remote control is included by default |
| Dimmer power        | 18W                                   |
| Voltage             | 18-23V (750mA)                        |
| Minimum dimmer load | 4 x 3W                                |