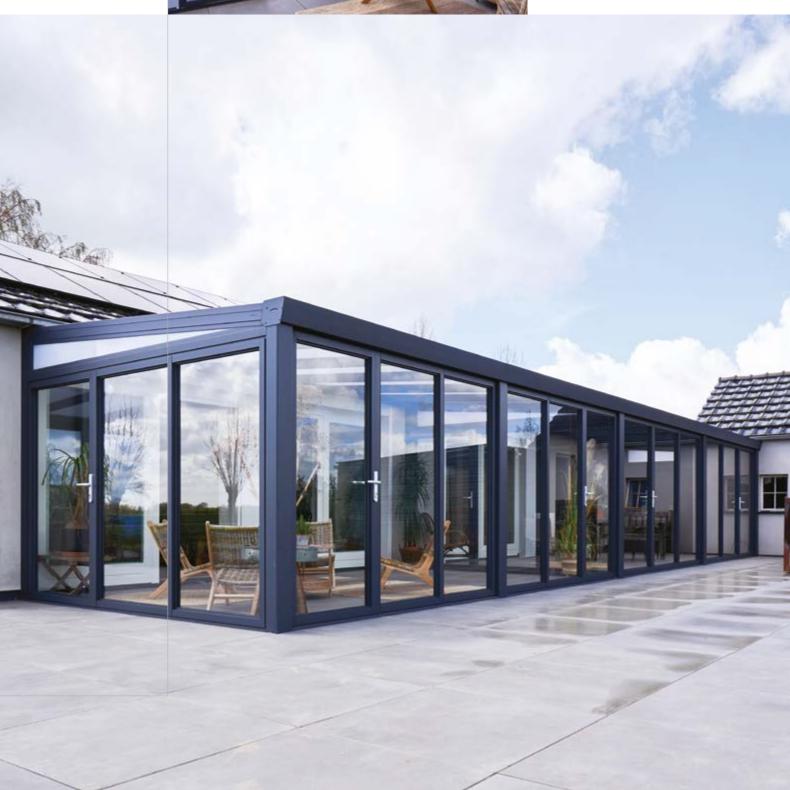

## Turn your veranda into a Glassroom; enjoy your garden and terrace longer, with sliding glass doors

Just imagine. A rainy and windy day. You look outside from your living room. And you miss the outdoors. It is a shame that in such a case your living room beckons more than your covered terrace. With our sliding glass doors, we ensure that you can relax under your veranda whatever the weather. Or rather: in your luxurious and attractive garden room.

#### Ultimate outdoor feeling

The glass panels are available in different heights and widths. They can run in two to six tracks and have no frame. Thus offering an unobstructed view of your garden. In addition, a glass sliding wall also protects against wind and weather elements. This way you can enjoy the ultimate outdoor feeling, even in bad weather. And when the weather permits, simply open the panels.

#### Always a solution!

Did you know that Deponti's sliding glass doors are not only suitable for Deponti's aluminium verandas. They can be installed under existing structures, in timber buildings and in a multitude of other ways.