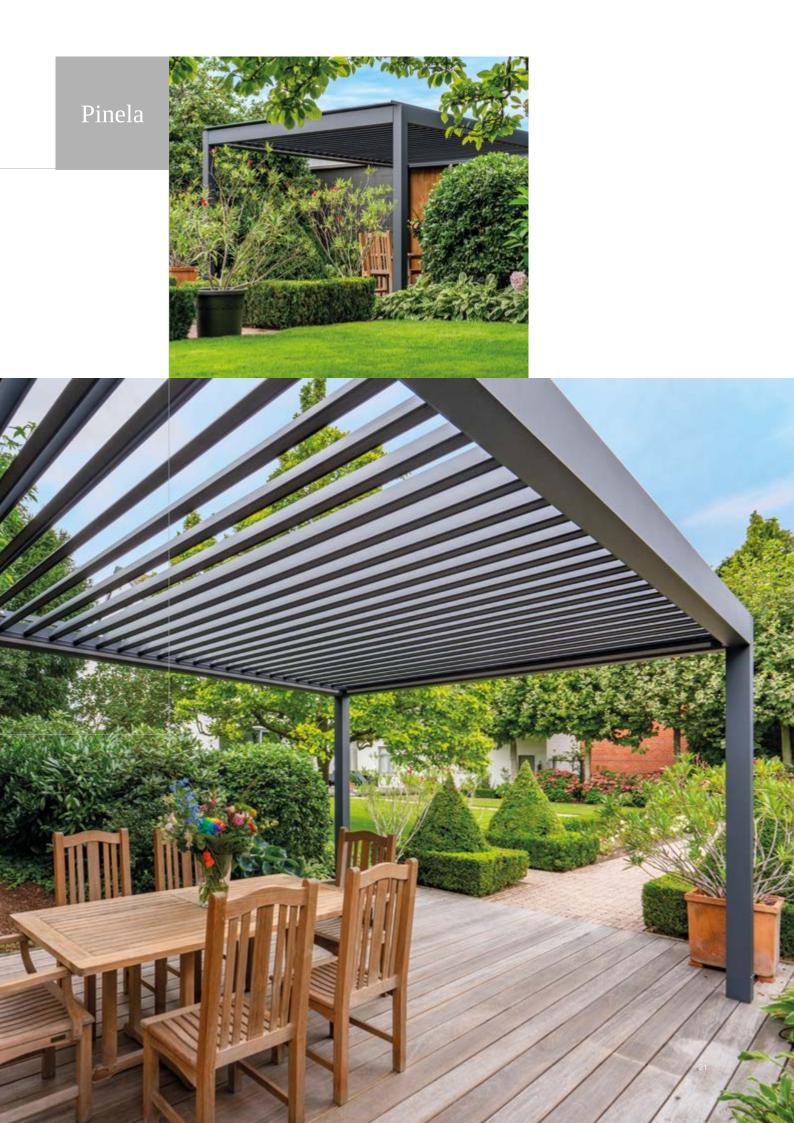

## The Pinela Louvered Roof; The perfect light on your terrace

Want to decide for yourself how you want to enjoy the sun and the weather under your pergola? Now this is possible with the Pinela pergola from Deponti. With the remote control you can easily tilt the panels in the roof to a different position. This way you have the control to play with the light, the shade and the airflow under your roof.

#### Take control over the lighting and ventilation

During the summer, you have the flexibility to either sit in the sun or take advantage of the shade. In the winter on the other hand, you will experience the benefits of the waterproof roof and the protection against all kinds of weather conditions! This allows you to enjoy your terrace during all seasons, all year round.

The Pinela has a durable and sleek design which makes this roof a real addition to your home. With a remote control, the panels are easy to rotate into a position that creates the perfect light for you. Because the panels are continuously adjustable up to 120 degrees, you can even let the panels rotate with the sun!

Sustainable

Weatherproof

| DETAILS             |                                                                         |
|---------------------|-------------------------------------------------------------------------|
| Colours             | RAL7024                                                                 |
| Panels              | The panels are adjustable up to 120°. The panels of the Pinela          |
|                     | and the optional LED lighting can be controlled with the supplied       |
|                     | SOMFY remote control.                                                   |
| Applications        | Can be installed both as a wall model and freestanding                  |
| Width (mm)          | 3000 / 3500                                                             |
| Projection (mm)     | 3011 / 3539 / 4067 / 4947                                               |
| As an added option. | , the Pinela can be expanded with an LED lighting strip or with sliding |