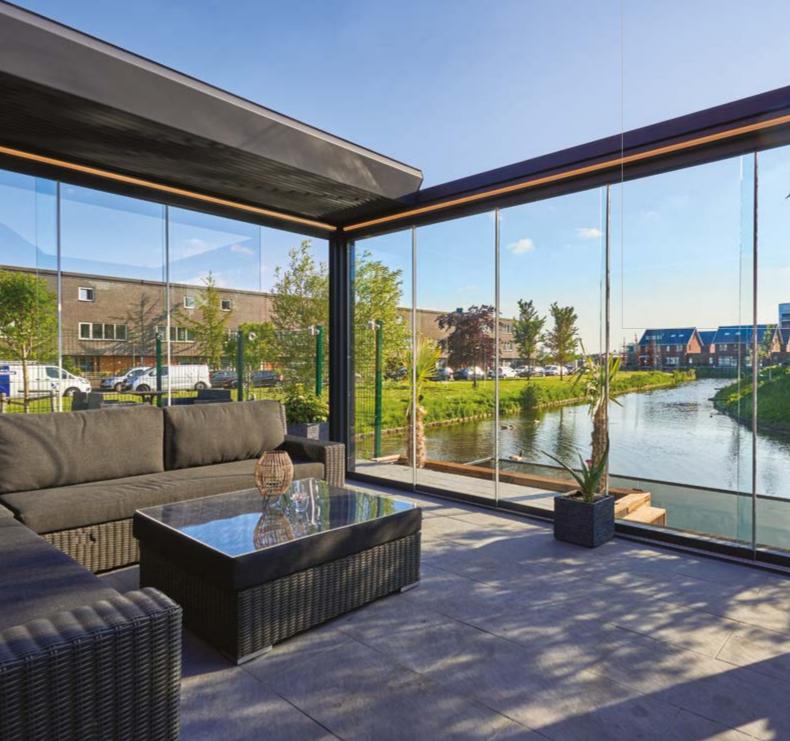

## Turn your veranda into a Glassroom; enjoy your garden and terrace longer, with sliding glass doors

Just imagine. A rainy and windy day. You look outside from your living room. And you miss the outdoors. It is a shame that in such a case your living room beckons more than your covered terrace. With our sliding glass doors, we ensure that you can relax under your veranda whatever the weather. Or rather: in your luxurious and attractive garden room.

#### Ultimate outdoor feeling

The glass panels are available in different heights and widths. They can run in two to six tracks and have no frame. Thus offering an unobstructed view of your garden. In addition, a glass sliding wall also protects against wind and weather elements. This way you can enjoy the ultimate outdoor feeling, even in bad weather. And when the weather permits, simply open the panels.

#### Always a solution!

Did you know that Deponti's sliding glass doors are not only suitable for Deponti's aluminium verandas. They can be installed under existing structures, in timber buildings and in a multitude of other ways.