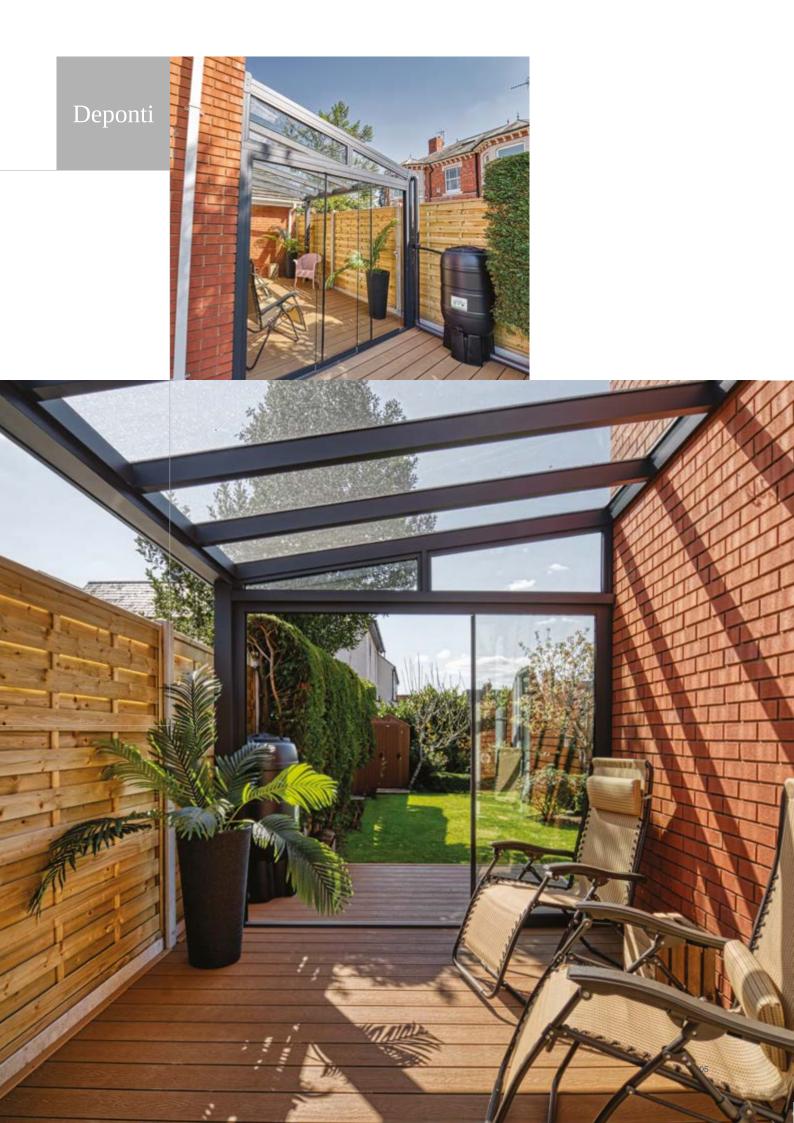

## Turn your veranda into a Glassroom; enjoy your garden and terrace longer, with sliding glass doors

Just imagine. A rainy and windy day. You look outside from your living room. And you miss the outdoors. It is a shame that in such a case your living room beckons more than your covered terrace. With our sliding glass doors, we ensure that you can relax under your veranda whatever the weather. Or rather: in your luxurious and attractive garden room.

#### Ultimate outdoor feeling

The glass panels are available in different heights and widths. They can run in two to six tracks and have no frame. Thus offering an unobstructed view of your garden. In addition, a glass sliding wall also protects against wind and weather elements. This way you can enjoy the ultimate outdoor feeling, even in bad weather. And when the weather permits, simply open the panels.

#### Always a solution!

Did you know that Deponti's sliding glass doors are not only suitable for Deponti's aluminium verandas. They can be installed under existing structures, in timber buildings and in a multitude of other ways.