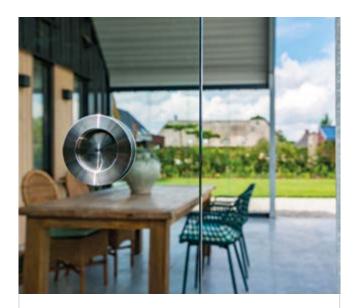

## Turn your veranda into a Glassroom; enjoy your garden and terrace longer, with sliding glass doors

Just imagine. A rainy and windy day. You look outside from your living room. And you miss the outdoors. It is a shame that in such a case your living room beckons more than your covered terrace. With our sliding glass doors, we ensure that you can relax under your veranda whatever the weather. Or rather: in your luxurious and attractive garden room.

#### Ultimate outdoor feeling

The glass panels are available in different heights and widths. They can run in two to six tracks and have no frame. Thus offering an unobstructed view of your garden. In addition, a glass sliding wall also protects against wind and weather elements. This way you can enjoy the ultimate outdoor feeling, even in bad weather. And when the weather permits, simply open the panels.

#### Always a solution!

Did you know that Deponti's sliding glass doors are not only suitable for Deponti's aluminium verandas. They can be installed under existing structures, in timber buildings and in a multitude of other ways.