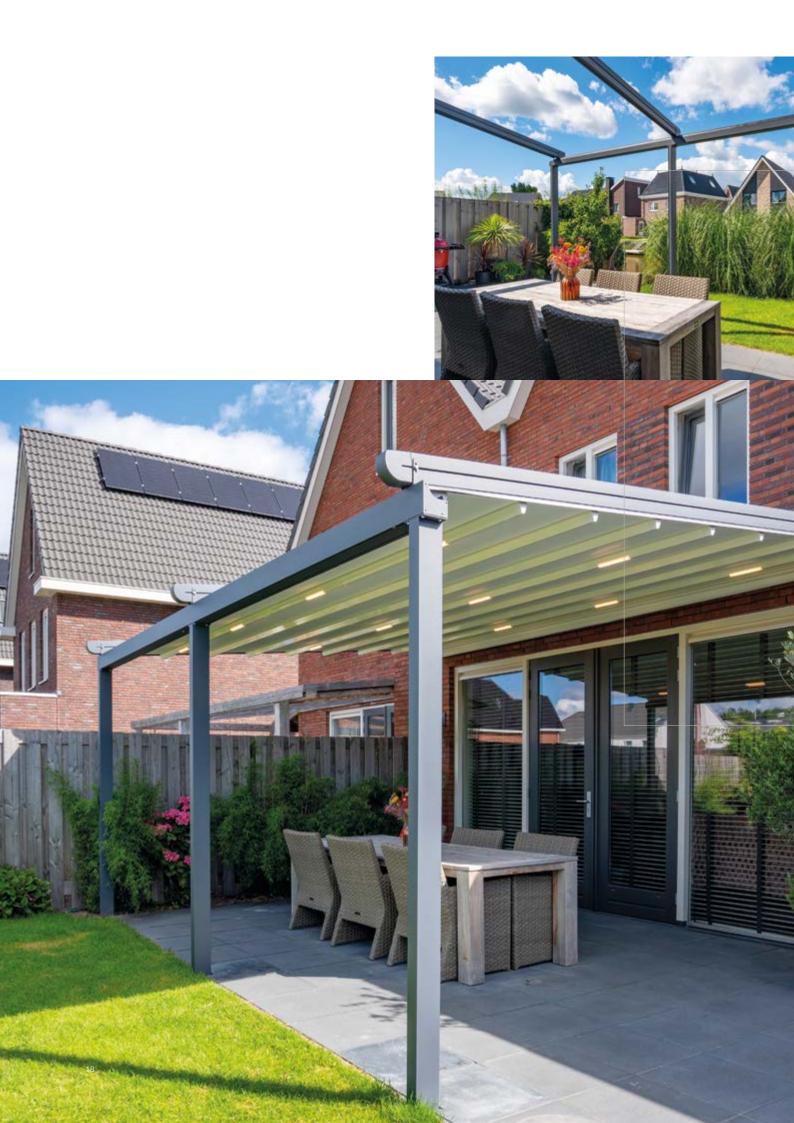

# If you choose an aluminium veranda from Deponti, you choose great value and quality

With an aluminium veranda or glassroom, you'll add a stylish extension to your home. In addition, aluminium is very solid, weather proof and requires hardly any maintenance. We use carefully selected and high quality aluminium, in which you can choose from the following colours: white, cream white, black and grey. There are also many extra options and accessories possible, depending on your taste and preferences.

### The best at home

Enjoying the outdoors throughout the year with indoor-style comfort with our luxurious aluminium verandas and glass-rooms. With an aluminium veranda, you'll add a stylish extension to your home. In addition, aluminium is very solid, weather proof and requires little maintenance.