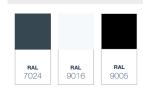

Perfect for terraces. Ideal for creating a partition. Thanks to our innovative windbreaker, we make outdoor living even more attractive. The operation of the windbreaker is manual, so no electricity is needed. Installation is easy, you just set it level and in the direction you want.

In addition, you can expand the windbreaker with a base that can also function as a planter. The base eliminates the need for screws in the ground and creates an immediate green environment.

The base (with or without a planter) is optionally available with wheels, making the Windbreaker easily movable and versatile for use in any location.

#### Minimalist design & easy to use

Thanks to its minimalist design you can enjoy a view as clear as glass. All profiles are slim in appearance and well concealed. With a click, the vertical sliding system opens easily. A screen rises and extends with gentle speed. With the same simple movement you can click and lower the screen again.

| DETAILS                            |                                                 |
|------------------------------------|-------------------------------------------------|
| Colours                            | RAL7024 / RAL9005 / RAL9016                     |
| Retracted height                   | 1100mm                                          |
| Extended height                    | 1900mm                                          |
| Available widths                   | 1000mm / 1500mm / 2000mm                        |
| Glass type*                        | 2 x 8mm toughened                               |
| Coupling                           | Coupling is possible with a cover plate         |
| * System is also available with or | r without customised glass to fit other widths. |

As an added option, the windbreaker can be expanded with a planter and/or wheels.