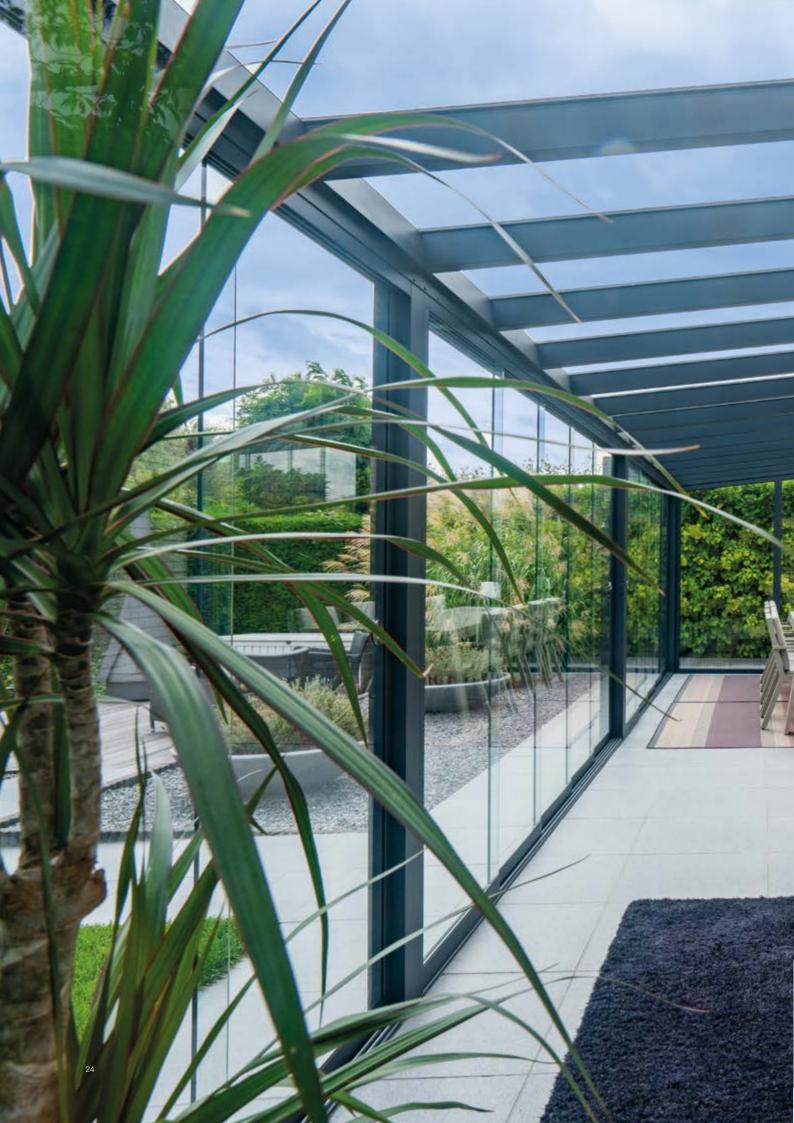

## Turn your veranda into a Glassroom; enjoy your garden and terrace longer, with sliding glass doors

Just imagine. A rainy and windy day. You look outside from your living room. And you miss the outdoors. It is a shame that in such a case your living room beckons more than your covered terrace. With our sliding glass doors, we ensure that you can relax under your veranda whatever the weather. Or rather: in your luxurious and attractive garden room.

#### Ultimate outdoor feeling

The glass panels are available in different heights and widths. They can run in two to six tracks and have no frame. Thus offering an unobstructed view of your garden. In addition, a glass sliding wall also protects against wind and weather elements. This way you can enjoy the ultimate outdoor feeling, even in bad weather. And when the weather permits, simply open the panels.

#### Always a solution!

Did you know that Deponti's sliding glass doors are not only suitable for Deponti's aluminium verandas. They can be installed under existing structures, in timber buildings and in a multitude of other ways.