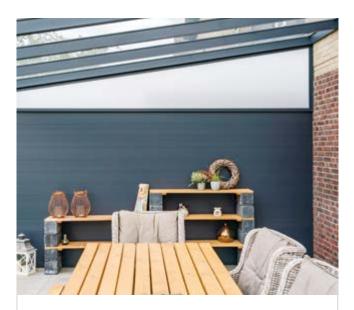

### Side wall

## Comfortable, windproof and available in both polycarbonate and glass

You can make the extra living space created under your veranda even more comfortable and homely by choosing side walls. A side wall allows you to close the veranda at one or both sides, free from wind and rain. This allows you to enjoy your verandas longer.

Our side walls come standard with 16 mm thick polycarbonate and an aluminium frame that matches the colour of your cream white or anthracite veranda. The Deponti side walls can be installed under any brand and type of veranda.