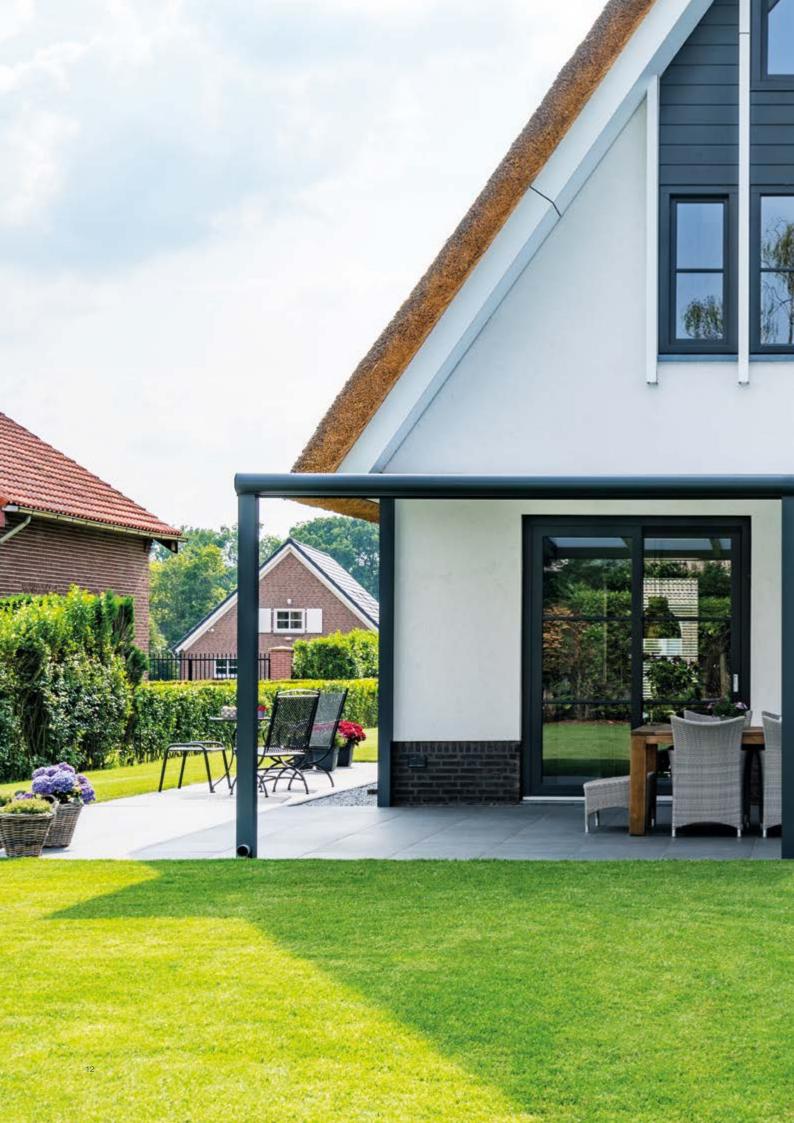

# If you choose an aluminium veranda from Deponti, you choose great value and quality

With an aluminium veranda or glassroom, you'll add a stylish extension to your home. In addition, aluminium is very solid, weather proof and requires hardly any maintenance. We use carefully selected and high quality aluminium, in which you can choose from the following colours: white, cream white, black and grey. There are also many extra options and accessories possible, depending on your taste and preferences.

### The best at home

Enjoying the outdoors throughout the year with indoor-style comfort with our luxurious aluminium verandas and glass-rooms. With an aluminium veranda, you'll add a stylish extension to your home. In addition, aluminium is very solid, weather proof and requires little maintenance.