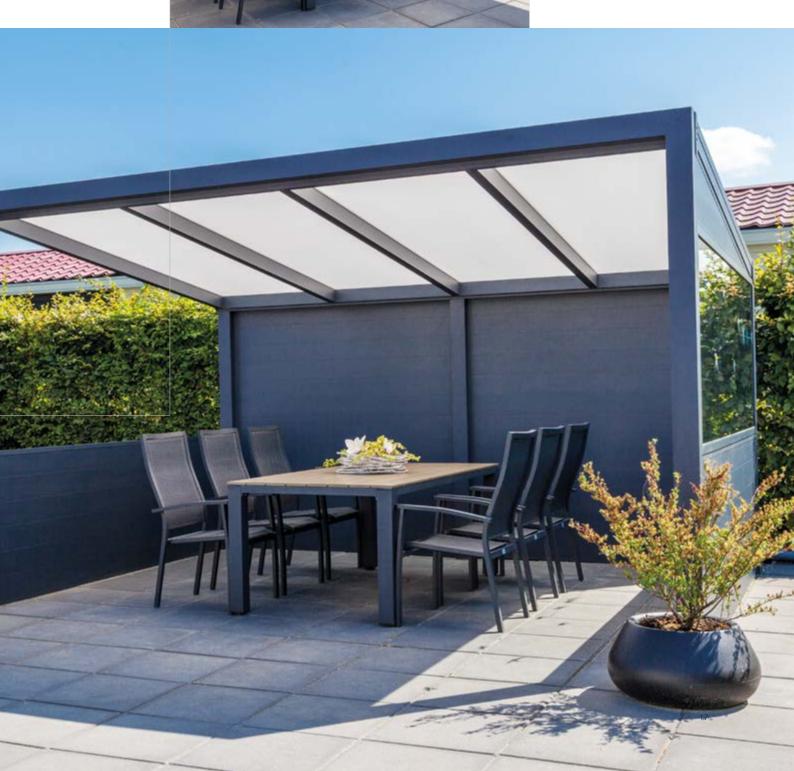

Enjoy special moments sheltered from the forces of the weather. With the Nebbiolo from Deponti you will experience your garden as you would like to experience your garden. All this under a slim, elegant and timeless design.

#### **Outstanding**

The Nebbiolo is number one when it comes to quality and price. This veranda is slimmer than our other models, offering excellent value for money. In the slimline veranda market the Nebbiolo is sturdier than what is usually expected. The in-between beams are fitted with aluminium covers instead of plastic top covers, which makes the covering very sturdy and robust. The Nebbiolo is characterised by a slim, elegant and timeless design.

#### Characteristics

This veranda is available in standard widths of 4, 5 or 6 meters. The roof is equipped with a polycarbonate roof; high-quality and durable material with a timeless appearance.

| DETAILS         |                                                            |
|-----------------|------------------------------------------------------------|
| Colours         | RAL9001 / RAL7024                                          |
| Gutter          | Standard half-round                                        |
| Posts           | Square                                                     |
| Roofing         | Polycarbonate (Opal / Clear / Ultra clear / Solar control) |
| Width (mm)      | 4045 / 5045 / 6045                                         |
| Projection (mm) | 2500 / 3000 / 3500                                         |
|                 |                                                            |