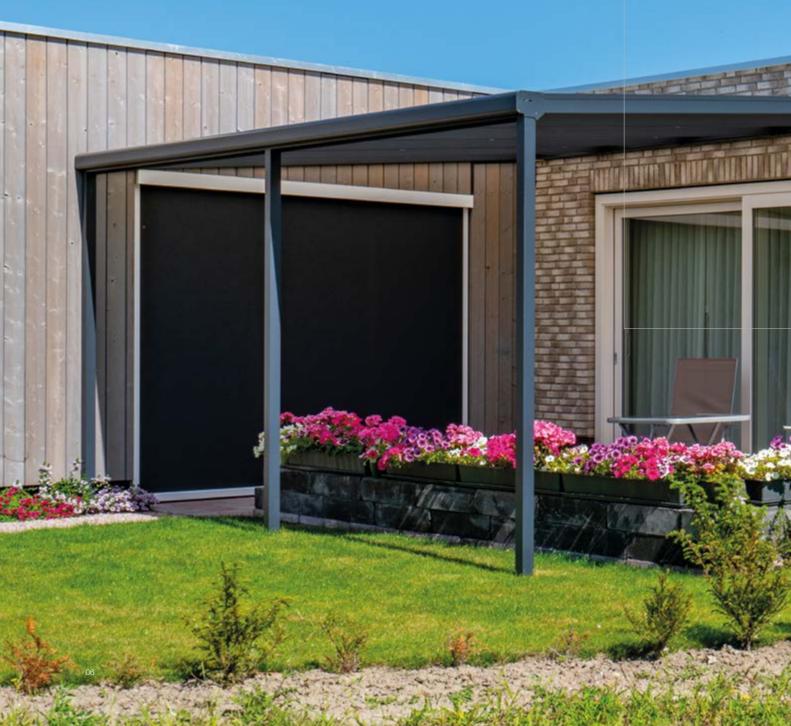

## Turn your veranda into a Glassroom; enjoy your garden and terrace longer, with sliding glass doors

Just imagine. A rainy and windy day. You look outside from your living room. And you miss the outdoors. It is a shame that in such a case your living room beckons more than your covered terrace. With our sliding glass doors, we ensure that you can relax under your veranda whatever the weather. Or rather: in your luxurious and attractive garden room.

#### Ultimate outdoor feeling

The glass panels are available in different heights and widths. They can run in two to six tracks and have no frame. Thus offering an unobstructed view of your garden. In addition, a glass sliding wall also protects against wind and weather elements. This way you can enjoy the ultimate outdoor feeling, even in bad weather. And when the weather permits, simply open the panels.

#### Always a solution!

Did you know that Deponti's sliding glass doors are not only suitable for Deponti's aluminium verandas. They can be installed under existing structures, in timber buildings and in a multitude of other ways.