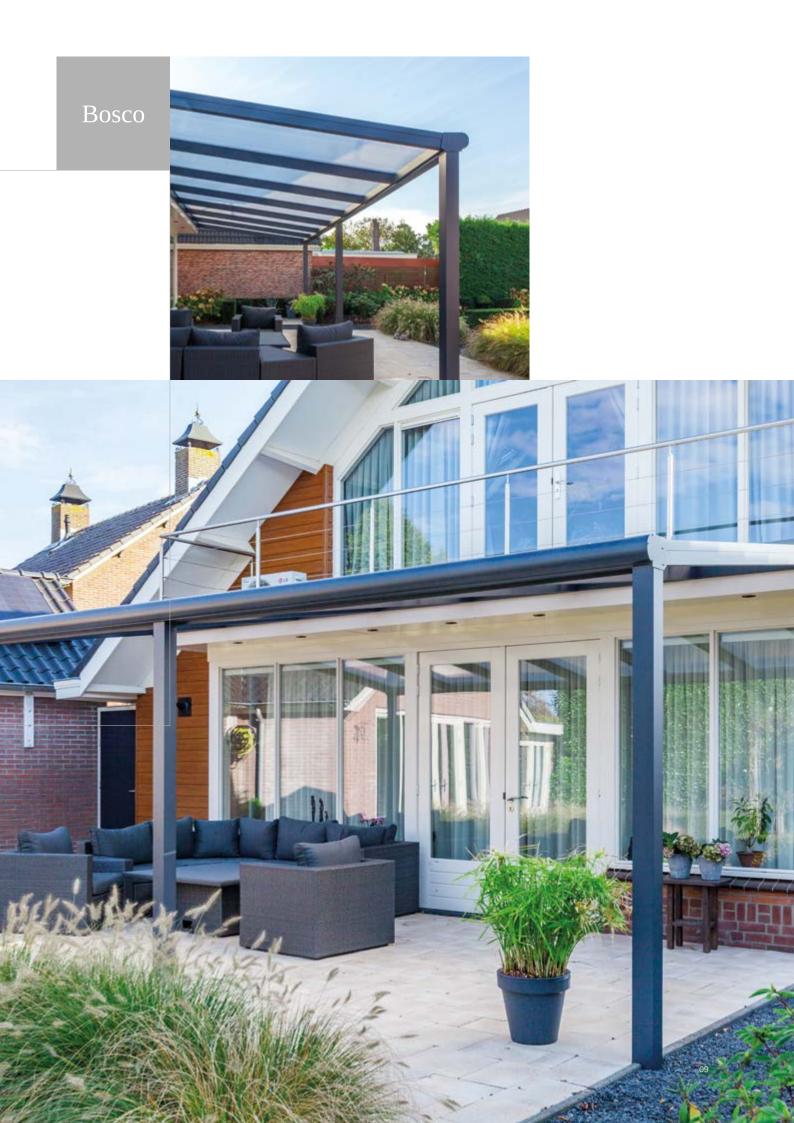

Our bestseller, choose your own look!

Bosco

Smooth, robust and characteristic

TYPE Giallo

Luxury veranda with a glass roof

Pigato 12

Folding roof with aluminium frame

Verdeca

## The Bosco Veranda; Our best-seller, choose your own look!

A veranda finished to perfection. Fully customizable to your wishes and suitable for your home. Meet the Bosco from Deponti.

#### Perfection

The Bosco veranda is finished to perfection. This veranda offers a wide variety of choices. For example, you choose a round or classic ornamental gutter and half round or squared posts. You can therefore customize the Bosco completely to your style, taste and preferences. You ensure a perfect match with your home and garden.

#### Characteristics

Thanks to our modular system, the possibilities with the Bosco are endless and suitable for every situation and every style. This patio cover is available in four colour versions. For the polycarbonate roofing you can choose from clear, ultra clear, opal and solar control.