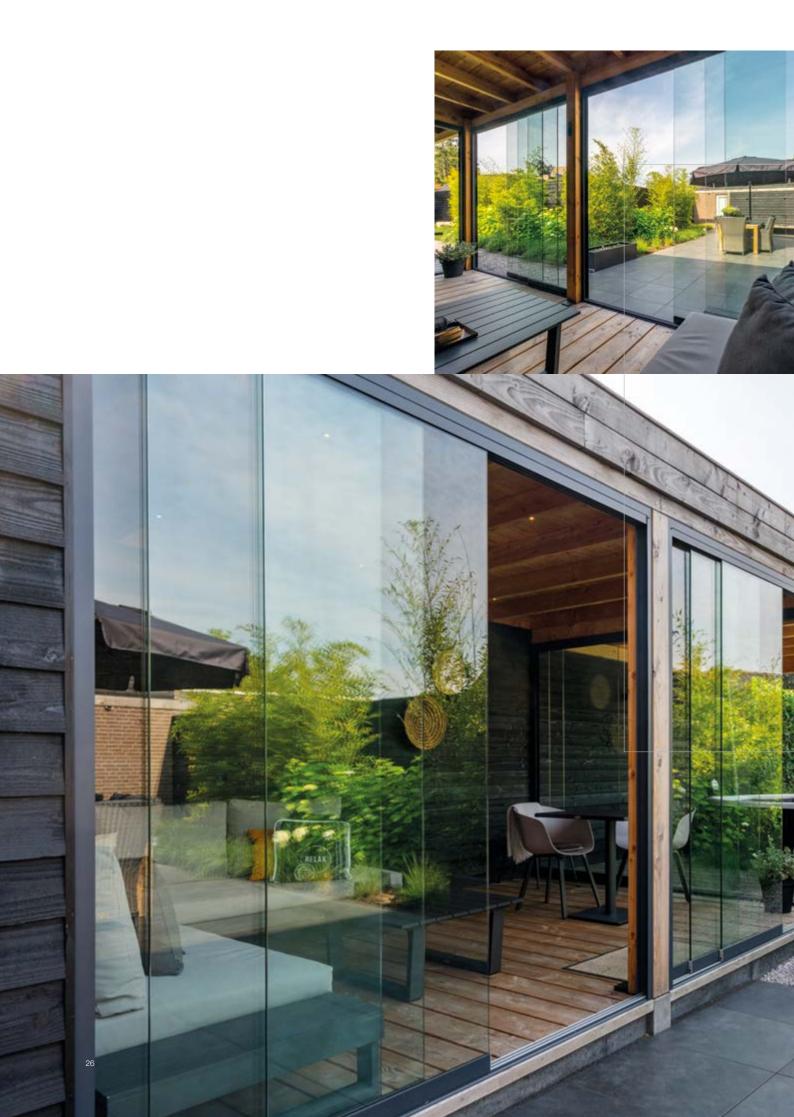

## Turn your veranda into a Glassroom; enjoy your garden and terrace longer, with sliding glass doors

Just imagine. A rainy and windy day. You look outside from your living room. And you miss the outdoors. It is a shame that in such a case your living room beckons more than your covered terrace. With our sliding glass doors, we ensure that you can relax under your veranda whatever the weather. Or rather: in your luxurious and attractive garden room.

#### Ultimate outdoor feeling

The glass panels are available in different heights and widths. They can run in two to six tracks and have no frame. Thus offering an unobstructed view of your garden. In addition, a glass sliding wall also protects against wind and weather elements. This way you can enjoy the ultimate outdoor feeling, even in bad weather. And when the weather permits, simply open the panels.

#### Always a solution!

Did you know that Deponti's sliding glass doors are not only suitable for Deponti's aluminium verandas. They can be installed under existing structures, in timber buildings and in a multitude of other ways.