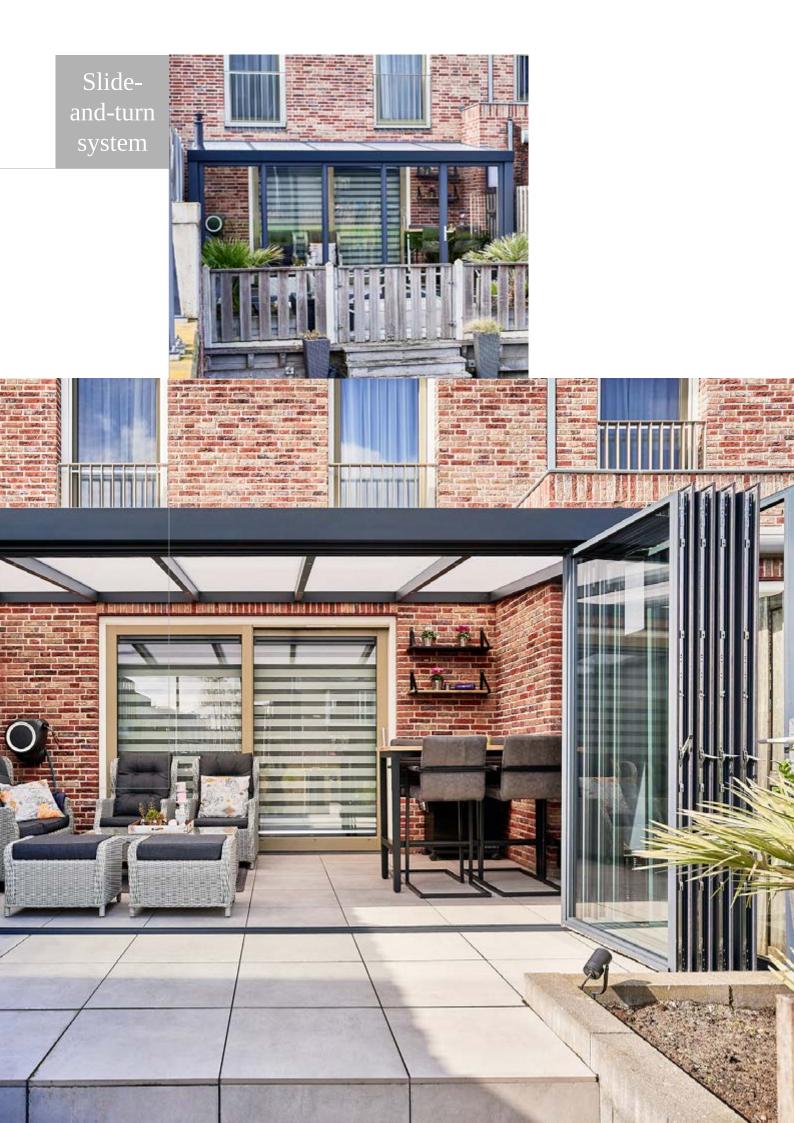

## Viewline Slide-and-turn system; Experience comfort and flexibility

Viewline's glass slide-and-turn-system offers you maximum comfort and flexibility. Enjoy light and warmth in fine weather. Or create a warm, enclosed space. Our innovative glass sliding/tilting system offers infinite possibilities. Let the inside and outside flow into each other like never before.

#### Flexible and custom-made

Viewline's glass slide-and-turn-system is suitable for any type of veranda roof and is fully custom-made. The panels do not put any strain on the structure above the frame, which makes the slide-and-turn system an ideal solution for veranda covers.

The panels can be shifted individually. This allows all panels to be unfolded separately on the side of the master door and still make optimal use of the space around the frame.

#### Save access

The slide-and-turn-system is equipped with a master door on the side of the frame. The lock has a multi-point locking system and thus provides extra protection. All the other panels are locked at 2 points on both the top and bottom rails.