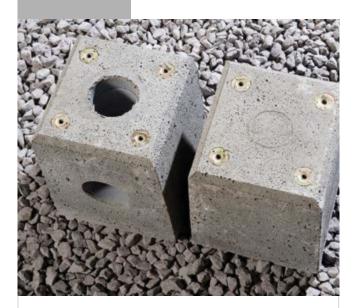

### Concrete footings

#### Supporting foundation.

A Deponti veranda can be installed on any existing surface. For extra firmness or when a solid foundation is not available, you can also choose concrete footings; These concrete footings can easily be installed under the Posts, out of sight, and can be supplied with and without rainwater drain. No surface is the same, so seek advice of one of our Deponti partner about the best foundation in your garden situation.