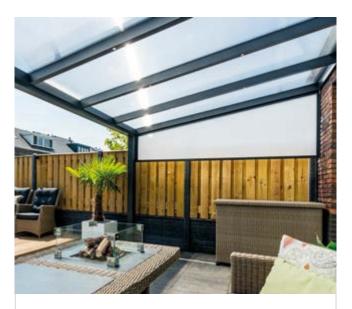

# If you choose an aluminium veranda from Deponti, you choose great value and quality

With an aluminium veranda or glassroom, you'll add a stylish extension to your home. In addition, aluminium is very solid, weather proof and requires hardly any maintenance. We use carefully selected and high quality aluminium, in which you can choose from the following colours: white, cream white, black and grey. There are also many extra options and accessories possible, depending on your taste and preferences.

### The best at home

Enjoying the outdoors throughout the year with indoor-style comfort with our luxurious aluminium verandas and glass-rooms. With an aluminium veranda, you'll add a stylish extension to your home. In addition, aluminium is very solid, weather proof and requires little maintenance.

#### Why a Deponti aluminium veranda;

- Deponti has a wide range of aluminium verandas.
- The flexible design of the Deponti range allows you to construct your veranda to suit your liking.
- Deponti verandas are made of high quality, low-maintenance and carefully selected materials.
- Maximize your outdoor space with a Deponti veranda allowing you to experience the best at home.
- All Deponti verandas come with a standard 5 year guarantee.