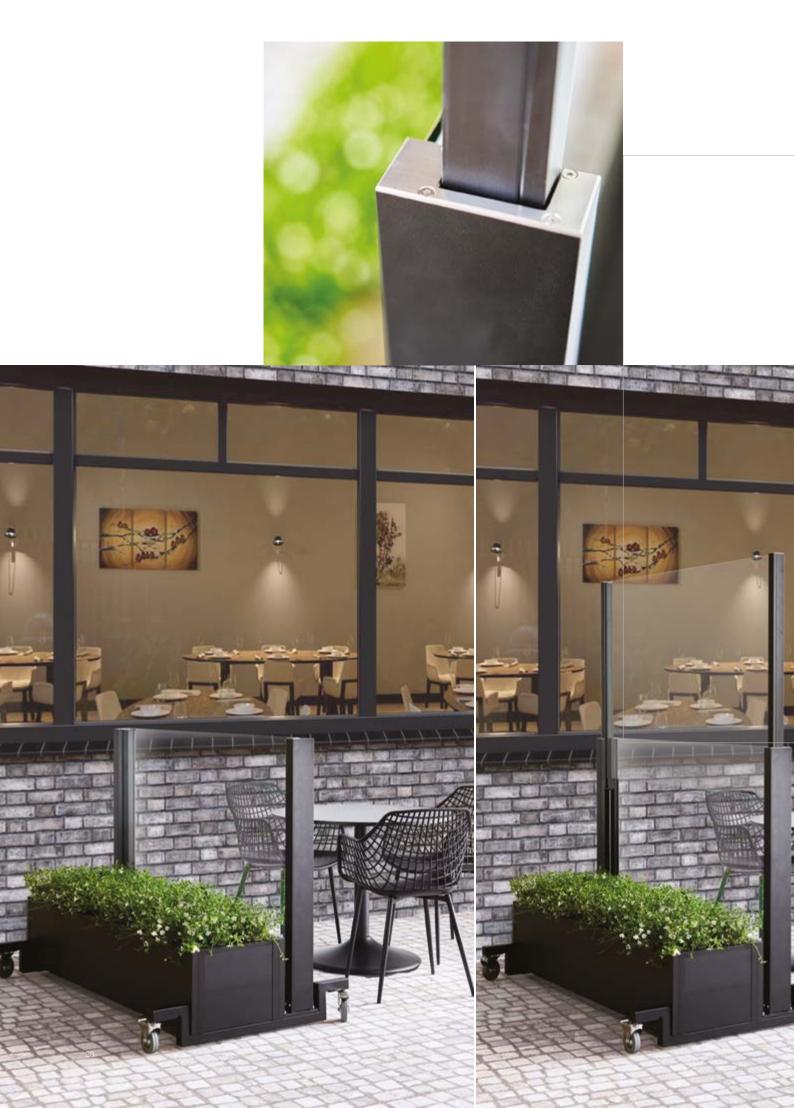

Perfect for terraces. Ideal for creating a partition. Thanks to our innovative windbreaker, we make outdoor living even more attractive. The operation of the windbreaker is manual, so no electricity is needed. Installation is easy, you just set it level and in the direction you want.

In addition, you can expand the windbreaker with a base that can also function as a planter. The base eliminates the need for screws in the ground and creates an immediate green environment.

The base (with or without a planter) is optionally available with wheels, making the Windbreaker easily movable and versatile for use in any location.

#### Minimalist design & easy to use

Thanks to its minimalist design you can enjoy a view as clear as glass. All profiles are slim in appearance and well concealed. With a click, the vertical sliding system opens easily. A screen rises and extends with gentle speed. With the same simple movement you can click and lower the screen again.

| DETAILS                            |                                                 |
|------------------------------------|-------------------------------------------------|
| Colours                            | RAL7024 / RAL9005 / RAL9016                     |
| Retracted height                   | 1100mm                                          |
| Extended height                    | 1900mm                                          |
| Available widths                   | 1000mm / 1500mm / 2000mm                        |
| Glass type*                        | 2 x 8mm toughened                               |
| Coupling                           | Coupling is possible with a cover plate         |
| * System is also available with or | r without customised glass to fit other widths. |

As an added option, the windbreaker can be expanded with a planter and/or wheels.